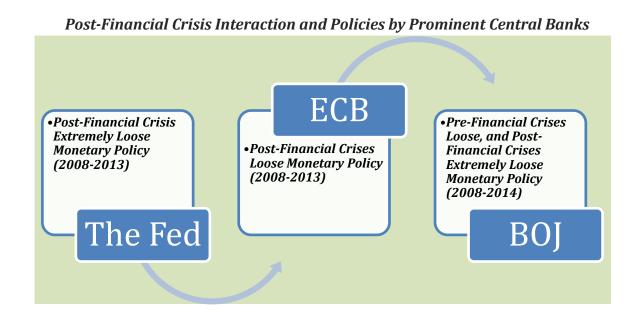

# **Tables and Graphics**

| Basic Financial Data per Year (million TL)                                | 11  |
|---------------------------------------------------------------------------|-----|
| Financial Ratios                                                          |     |
| Capital and Partnership Structure                                         | 14  |
| Breakdown of Ongoing Projects Based on Value                              | 28  |
| Ongoing Projects                                                          | 29  |
| Revenue Sharing Project Sales                                             | 30  |
| Completed and Tendered Projects Charts                                    | 31  |
| Completed Revenue Sharing Model Projects                                  | 32  |
| Tendered Revenue Sharing Model Projects                                   | 33  |
| Investor Relations Contact Information                                    | 52  |
| Units constructed for the Public benefit between 2003 and 2016 (January)  | 77  |
| General Information about the Board of Directors                          | 81  |
| Corporate Governance Committee                                            | 85  |
| Audit Committee                                                           | 87  |
| Early Detection of Risk and Risk Management Committee                     | 89  |
| Post-Financial Crisis Interaction and Policies by Prominent Central Banks |     |
| Prominent Central Banks That Offer Negative Interest Rates                |     |
| Global Policy Interests (%)                                               |     |
| Global Growth Projections                                                 | 112 |
| Turkey's Annual Growth Rates According to TurkStat Data (GDP, %)          |     |
| Change in Inflation and Foreign Exchange Rates                            |     |
| Labor Indicators in Turkey (Seasonally-Adjusted)                          |     |
| Share of Construction in GDP (2013-2015)                                  |     |
| Countries' Demographic Profiles (Share in Percentage, 2050 Projections)   | 119 |
| Construction Turnover Index                                               |     |
| Construction Production Index                                             |     |
| Construction Turnover and Production Index                                |     |
| Number of Homes Sold-Based on Type of Sale (2011-2015)                    |     |
| Number of Homes Sold (2014-2015)                                          |     |
| Home Sales in Five Big Cities                                             |     |
| Household Liabilities (GDP Percentage/2006-2014)                          |     |
| Turkey Housing Price Index and Unit Usage Price                           |     |
| Annual Change in the Turkey House Price Index (%)                         |     |
| House Price Index of Three Big Cities                                     |     |
| Number of Homes Sold to Foreigners (September 2014-2015)                  |     |
| Lease and Rented Properties                                               | 132 |
| 2015 Unit Sales                                                           |     |
| Annual Share Performance                                                  |     |
| Annual Share Volume (Lot)                                                 |     |
| BIST REIC Index                                                           |     |