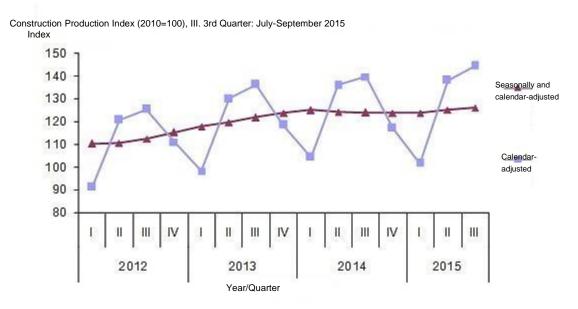

# **Tables and Graphics**

| Basic Financial Data per Year (million TL)                                | 11  |
|---------------------------------------------------------------------------|-----|
| Financial Ratios                                                          |     |
| Capital and Partnership Structure                                         | 14  |
| Breakdown of Ongoing Projects Based on Value                              | 28  |
| Ongoing Projects                                                          | 29  |
| Revenue Sharing Project Sales                                             | 30  |
| Completed and Tendered Projects Charts                                    | 31  |
| Completed Revenue Sharing Model Projects                                  | 32  |
| Tendered Revenue Sharing Model Projects                                   | 33  |
| Investor Relations Contact Information                                    | 52  |
| Units constructed for the Public benefit between 2003 and 2016 (January)  | 77  |
| General Information about the Board of Directors                          | 81  |
| Corporate Governance Committee                                            | 85  |
| Audit Committee                                                           | 87  |
| Early Detection of Risk and Risk Management Committee                     | 89  |
| Post-Financial Crisis Interaction and Policies by Prominent Central Banks |     |
| Prominent Central Banks That Offer Negative Interest Rates                |     |
| Global Policy Interests (%)                                               |     |
| Global Growth Projections                                                 | 112 |
| Turkey's Annual Growth Rates According to TurkStat Data (GDP, %)          |     |
| Change in Inflation and Foreign Exchange Rates                            |     |
| Labor Indicators in Turkey (Seasonally-Adjusted)                          |     |
| Share of Construction in GDP (2013-2015)                                  |     |
| Countries' Demographic Profiles (Share in Percentage, 2050 Projections)   | 119 |
| Construction Turnover Index                                               |     |
| Construction Production Index                                             |     |
| Construction Turnover and Production Index                                |     |
| Number of Homes Sold-Based on Type of Sale (2011-2015)                    |     |
| Number of Homes Sold (2014-2015)                                          |     |
| Home Sales in Five Big Cities                                             |     |
| Household Liabilities (GDP Percentage/2006-2014)                          |     |
| Turkey Housing Price Index and Unit Usage Price                           |     |
| Annual Change in the Turkey House Price Index (%)                         |     |
| House Price Index of Three Big Cities                                     |     |
| Number of Homes Sold to Foreigners (September 2014-2015)                  |     |
| Lease and Rented Properties                                               | 132 |
| 2015 Unit Sales                                                           |     |
| Annual Share Performance                                                  |     |
| Annual Share Volume (Lot)                                                 |     |
| BIST REIC Index                                                           |     |