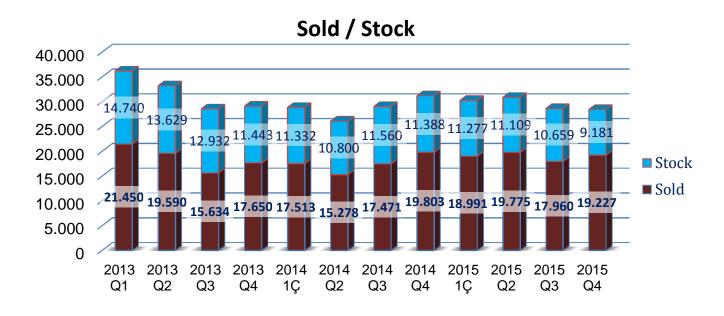

enue Sharing Model Based Project in Return For Land Sale: The first and second sessions of the tender were held on September 8, 2015 and September 18, 2015, respectively; and the "ELTES İNŞ. TESİSAT SAN. VE TİC. A.Ş. & ISTLİFE YAPI SAN. VE TİC. A.Ş. İŞ ORTAKLIĞI" submitted the highest bid as follows: Final Total Sales Revenues in Return for Land Sale: 810,000,000.00 TL+VAT; Company Share Total Revenue in Return for Land Sale: 406,215,000.00 TL+VAT; Company Revenue Share Ratio in Return for Land Sale: 50.15%. The project contract was signed on October 23, 2015 and the site was delivered on November 06, 2015.

# **Breakdown of Ongoing Projects Based on Value**



Our company has increased its profitability with low stock rate and strong sales performance

#### Revenue Sharing Project Sales







#### Completed and Tendered Projects Charts





\* The figures are in million TL. It must be noted that past performance is not an indicator of future results.



### Completed Revenue Sharing Model Projects

|     | Completed Revenue Sharing Model 11 ofects |                                                   |               |          |                          |  |  |  |
|-----|-------------------------------------------|---------------------------------------------------|---------------|----------|--------------------------|--|--|--|
| No. | PROJECT NAME                              | Base Value of<br>land at time of<br>Tender TL (*) | CSTR (TL)     | CRSR (%) | Recognized<br>Value (TL) |  |  |  |
| 1   | ATAŞEHİR RESIDENCE                        | 3.519.000