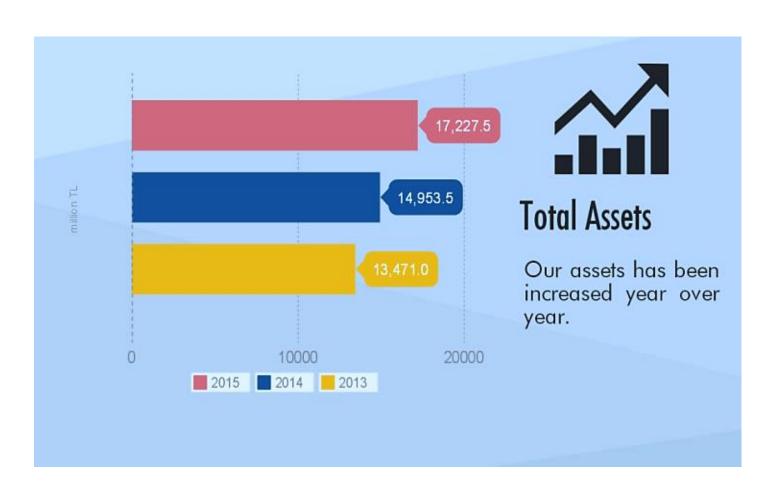

Next Level Ofis Kule Kat: 18 Söğütözü Çankaya - Ankara

 Tel
 : 0216 579 1515

 Fax 1
 : 0216 579 1699

 Fax 2
 : 0216 456 4875

E-mail : info@emlakkonut.com.tr
Web Site : www.emlakkonut.com.tr

Basic Financial Data per Year (million TL)

| Financial Data                | 2015     | 2014     | 2013     | 2012    |
|-------------------------------|----------|----------|----------|---------|
| Income<br>Statement           |          |          |          |         |
| Net Sales                     | 1,786.8  | 1,804.5  | 2,331.1  | 1,004.6 |
| EBITDA                        | 904.3    | 749.0    | 1,004.4  | 529.8   |
| EBITDA Margin                 | %50.6    | %41.5    | %43.1    | %52.7   |
| Period Profit                 | 952.6    | 954.4    | 1,060.5  | 523.4   |
| Balance Sheet<br>Total Assets | 17,227.5 | 14,953.5 | 13,471.0 | 8,578.9 |
| Equity                        | 9,324.4  | 8,751.3  | 8,353.6  | 4,392.3 |