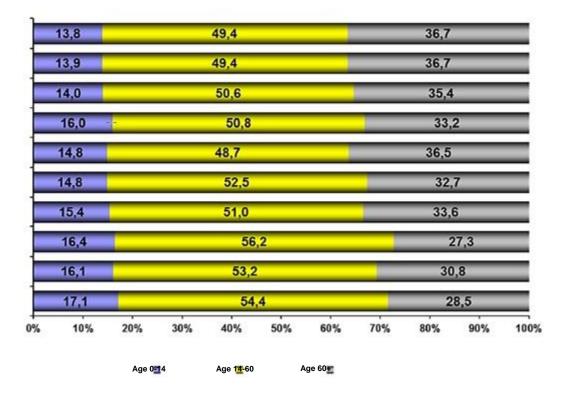

# **Tables and Graphics**

| Basic Financial Data per Year (million TL)                                | 11  |
|---------------------------------------------------------------------------|-----|
| Financial Ratios                                                          |     |
| Capital and Partnership Structure                                         | 14  |
| Breakdown of Ongoing Projects Based on Value                              | 28  |
| Ongoing Projects                                                          | 29  |
| Revenue Sharing Project Sales                                             | 30  |
| Completed and Tendered Projects Charts                                    | 31  |
| Completed Revenue Sharing Model Projects                                  | 32  |
| Tendered Revenue Sharing Model Projects                                   | 33  |
| Investor Relations Contact Information                                    | 52  |
| Units constructed for the Public benefit between 2003 and 2016 (January)  | 77  |
| General Information about the Board of Directors                          | 81  |
| Corporate Governance Committee                                            | 85  |
| Audit Committee                                                           | 87  |
| Early Detection of Risk and Risk Management Committee                     | 89  |
| Post-Financial Crisis Interaction and Policies by Prominent Central Banks |     |
| Prominent Central Banks That Offer Negative Interest Rates                |     |
| Global Policy Interests (%)                                               |     |
| Global Growth Projections                                                 | 112 |
| Turkey's Annual Growth Rates According to TurkStat Data (GDP, %)          |     |
| Change in Inflation and Foreign Exchange Rates                            |     |
| Labor Indicators in Turkey (Seasonally-Adjusted)                          |     |
| Share of Construction in GDP (2013-2015)                                  |     |
| Countries' Demographic Profiles (Share in Percentage, 2050 Projections)   | 119 |
| Construction Turnover Index                                               |     |
| Construction Production Index                                             |     |
| Construction Turnover and Production Index                                |     |
| Number of Homes Sold-Based on Type of Sale (2011-2015)                    |     |
| Number of Homes Sold (2014-2015)                                          |     |
| Home Sales in Five Big Cities                                             |     |
| Household Liabilities (GDP Percentage/2006-2014)                          |     |
| Turkey Housing Price Index and Unit Usage Price                           |     |
| Annual Change in the Turkey House Price Index (%)                         |     |
| House Price Index of Three Big Cities                                     |     |
| Number of Homes Sold to Foreigners (September 2014-2015)                  |     |
| Lease and Rented Properties                                               | 132 |
| 2015 Unit Sales                                                           |     |
| Annual Share Performance                                                  |     |
| Annual Share Volume (Lot)                                                 |     |
| BIST REIC Index                                                           |     |