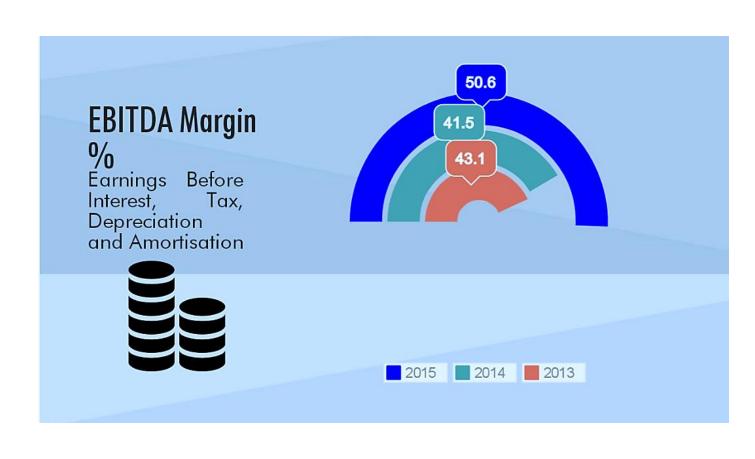

| Financial Data                | 2015     | 2014     | 2013     | 2012    |
|-------------------------------|----------|----------|----------|---------|
| Income<br>Statement           |          |          |          |         |
| Net Sales                     | 1,786.8  | 1,804.5  | 2,331.1  | 1,004.6 |
| EBITDA                        | 904.3    | 749.0    | 1,004.4  | 529.8   |
| EBITDA Margin                 | %50.6    | %41.5    | %43.1    | %52.7   |
| Period Profit                 | 952.6    | 954.4    | 1,060.5  | 523.4   |
| Balance Sheet<br>Total Assets | 17,227.5 | 14,953.5 | 13,471.0 | 8,578.9 |
| Equity                        | 9,324.4  | 8,751.3  | 8,353.6  | 4,392.3 |