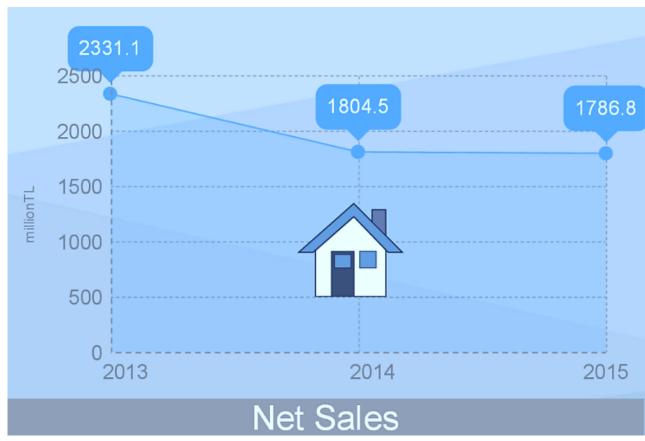

| Financial Data                | 2015     | 2014     | 2013     | 2012    |
|-------------------------------|----------|----------|----------|---------|
| Income<br>Statement           |          |          |          |         |
| Net Sales                     | 1,786.8  | 1,804.5  | 2,331.1  | 1,004.6 |
| EBITDA                        | 904.3    | 749.0    | 1,004.4  | 529.8   |
| EBITDA Margin                 | %50.6    | %41.5    | %43.1    | %52.7   |
| Period Profit                 | 952.6    | 954.4    | 1,060.5  | 523.4   |
| Balance Sheet<br>Total Assets | 17,227.5 | 14,953.5 | 13,471.0 | 8,578.9 |
| Equity                        | 9,324.4  | 8,751.3  | 8,353.6  | 4,392.3 |