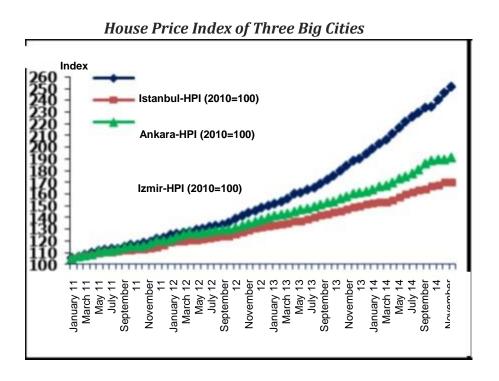

# **Tables and Graphics**

| Basic Financial Data per Year (million TL)                                | 11  |
|---------------------------------------------------------------------------|-----|
| Financial Ratios                                                          |     |
| Capital and Partnership Structure                                         | 14  |
| Breakdown of Ongoing Projects Based on Value                              | 28  |
| Ongoing Projects                                                          | 29  |
| Revenue Sharing Project Sales                                             | 30  |
| Completed and Tendered Projects Charts                                    | 31  |
| Completed Revenue Sharing Model Projects                                  | 32  |
| Tendered Revenue Sharing Model Projects                                   | 33  |
| Investor Relations Contact Information                                    | 52  |
| Units constructed for the Public benefit between 2003 and 2016 (January)  | 77  |
| General Information about the Board of Directors                          | 81  |
| Corporate Governance Committee                                            | 85  |
| Audit Committee                                                           | 87  |
| Early Detection of Risk and Risk Management Committee                     | 89  |
| Post-Financial Crisis Interaction and Policies by Prominent Central Banks |     |
| Prominent Central Banks That Offer Negative Interest Rates                |     |
| Global Policy Interests (%)                                               |     |
| Global Growth Projections                                                 | 112 |
| Turkey's Annual Growth Rates According to TurkStat Data (GDP, %)          |     |
| Change in Inflation and Foreign Exchange Rates                            |     |
| Labor Indicators in Turkey (Seasonally-Adjusted)                          |     |
| Share of Construction in GDP (2013-2015)                                  |     |
| Countries' Demographic Profiles (Share in Percentage, 2050 Projections)   | 119 |
| Construction Turnover Index                                               |     |
| Construction Production Index                                             |     |
| Construction Turnover and Production Index                                |     |
| Number of Homes Sold-Based on Type of Sale (2011-2015)                    |     |
| Number of Homes Sold (2014-2015)                                          |     |
| Home Sales in Five Big Cities                                             |     |
| Household Liabilities (GDP Percentage/2006-2014)                          |     |
| Turkey Housing Price Index and Unit Usage Price                           |     |
| Annual Change in the Turkey House Price Index (%)                         |     |
| House Price Index of Three Big Cities                                     |     |
| Number of Homes Sold to Foreigners (September 2014-2015)                  |     |
| Lease and Rented Properties                                               | 132 |
| 2015 Unit Sales                                                           |     |
| Annual Share Performance                                                  |     |
| Annual Share Volume (Lot)                                                 |     |
| BIST REIC Index                                                           |     |