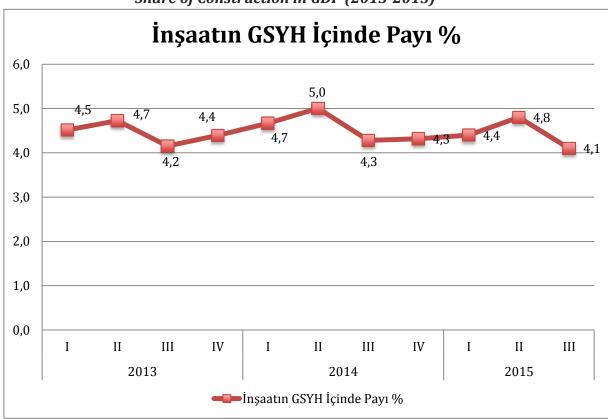

# **Tables and Graphics**

| Basic Financial Data per Year (million TL)                                | 11  |
|---------------------------------------------------------------------------|-----|
| Financial Ratios                                                          |     |
| Capital and Partnership Structure                                         | 14  |
| Breakdown of Ongoing Projects Based on Value                              | 28  |
| Ongoing Projects                                                          | 29  |
| Revenue Sharing Project Sales                                             | 30  |
| Completed and Tendered Projects Charts                                    | 31  |
| Completed Revenue Sharing Model Projects                                  | 32  |
| Tendered Revenue Sharing Model Projects                                   | 33  |
| Investor Relations Contact Information                                    | 52  |
| Units constructed for the Public benefit between 2003 and 2016 (January)  | 77  |
| General Information about the Board of Directors                          | 81  |
| Corporate Governance Committee                                            | 85  |
| Audit Committee                                                           | 87  |
| Early Detection of Risk and Risk Management Committee                     | 89  |
| Post-Financial Crisis Interaction and Policies by Prominent Central Banks |     |
| Prominent Central Banks That Offer Negative Interest Rates                |     |
| Global Policy Interests (%)                                               |     |
| Global Growth Projections                                                 | 112 |
| Turkey's Annual Growth Rates According to TurkStat Data (GDP, %)          |     |
| Change in Inflation and Foreign Exchange Rates                            |     |
| Labor Indicators in Turkey (Seasonally-Adjusted)                          |     |
| Share of Construction in GDP (2013-2015)                                  |     |
| Countries' Demographic Profiles (Share in Percentage, 2050 Projections)   | 119 |
| Construction Turnover Index                                               |     |
| Construction Production Index                                             |     |
| Construction Turnover and Production Index                                |     |
| Number of Homes Sold-Based on Type of Sale (2011-2015)                    |     |
| Number of Homes Sold (2014-2015)                                          |     |
| Home Sales in Five Big Cities                                             |     |
| Household Liabilities (GDP Percentage/2006-2014)                          |     |
| Turkey Housing Price Index and Unit Usage Price                           |     |
| Annual Change in the Turkey House Price Index (%)                         |     |
| House Price Index of Three Big Cities                                     |     |
| Number of Homes Sold to Foreigners (September 2014-2015)                  |     |
| Lease and Rented Properties                                               | 132 |
| 2015 Unit Sales                                                           |     |
| Annual Share Performance                                                  |     |
| Annual Share Volume (Lot)                                                 |     |
| BIST REIC Index                                                           |     |