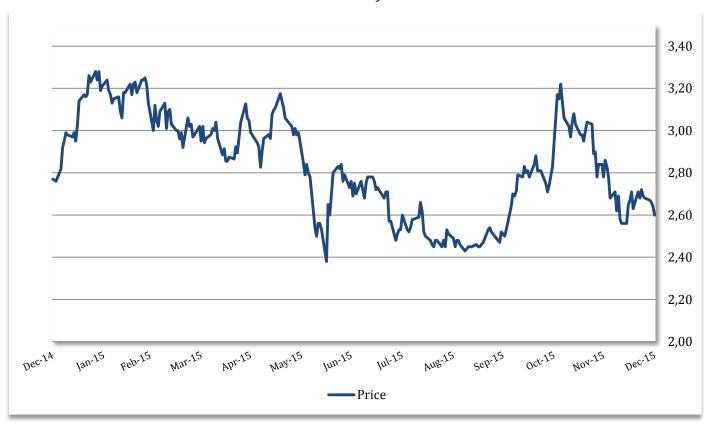

#### 1. S.S. İstanbul Anadolu Yakası Kumcular Üretim ve Paz. Kooperatifi

Regarding the lawsuit brought against the Ministry of Environment and Urbanization by the Ninth Administrative Court of Istanbul with file no: 2013/2105E for the stay of execution and cancellation of the decision no. 16997 that approved the revision of the Application Zoning Plan with the scale of 1/1,000 and Master Development Plan with the scale of 1/5,000 regarding Block No: 674, Parcel No: 1, 4, 5, and 6, Block No: 675, Parcel No: 1, 2, and 3, Block No: 676, Parcel No: 108, Block No: 720, Parcel No: 2, 4, 8, 19, and 34 in Kartal district on November 5, 2012; the company's request to join the lawsuit as Intervenor together with the Defendant Institution was granted by the Court. On April 27, 2015, the court rule to dismissed the case, and the result of the plaintiff's appeal is awaited.