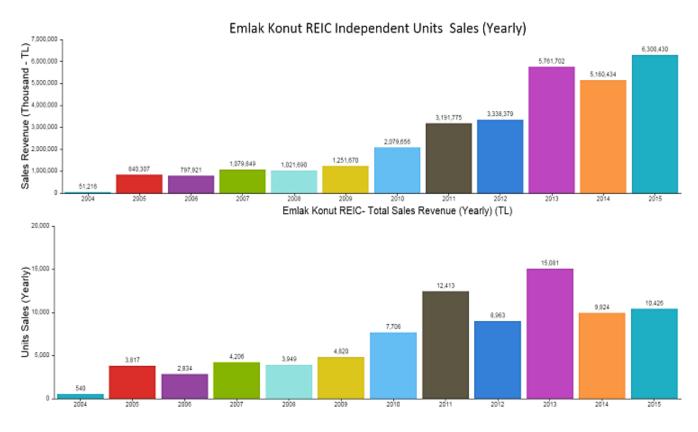

# Murat KURUM, General Manager

Dear Shareholders,

The key to success is to ensure maximum benefit from past experiences while also planning for the future. As such, we have shaped our company's future course by taking into account the steps taken up to this point. Looking back at 2015, we can say that we have improved sales and revenues to a satisfying level by further building on 2014's figures, despite of all unexpected domestic and international developments in the economy, energy industry, and politics. We concluded 2015 with 6.32 billion Turkish lira in total sales for the year, 20 percent higher than 2014. Meanwhile, the number of independent unit sales were 10,453, up 5 percent year-on-year. Total gross square meter area data we began to publish recently - rose by 15 percent to 1.43 million square meters year-onyear from 2014. In terms of the financial outlook,