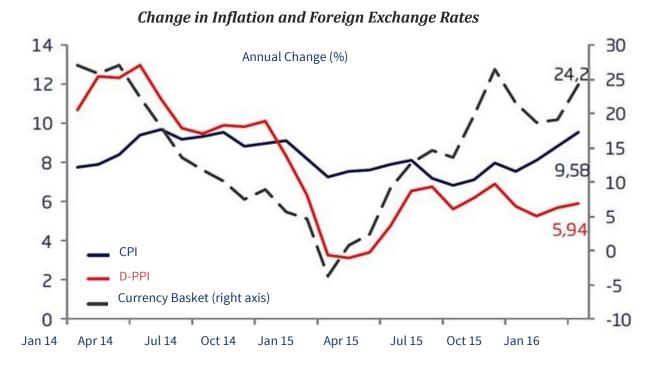

# **Tables and Graphics**

| Basic Financial Data per Year (million TL)                                | 11  |
|---------------------------------------------------------------------------|-----|
| Financial Ratios                                                          |     |
| Capital and Partnership Structure                                         | 14  |
| Breakdown of Ongoing Projects Based on Value                              | 28  |
| Ongoing Projects                                                          | 29  |
| Revenue Sharing Project Sales                                             | 30  |
| Completed and Tendered Projects Charts                                    | 31  |
| Completed Revenue Sharing Model Projects                                  | 32  |
| Tendered Revenue Sharing Model Projects                                   | 33  |
| Investor Relations Contact Information                                    | 52  |
| Units constructed for the Public benefit between 2003 and 2016 (January)  | 77  |
| General Information about the Board of Directors                          | 81  |
| Corporate Governance Committee                                            | 85  |
| Audit Committee                                                           | 87  |
| Early Detection of Risk and Risk Management Committee                     | 89  |
| Post-Financial Crisis Interaction and Policies by Prominent Central Banks |     |
| Prominent Central Banks That Offer Negative Interest Rates                |     |
| Global Policy Interests (%)                                               |     |
| Global Growth Projections                                                 | 112 |
| Turkey's Annual Growth Rates According to TurkStat Data (GDP, %)          |     |
| Change in Inflation and Foreign Exchange Rates                            |     |
| Labor Indicators in Turkey (Seasonally-Adjusted)                          |     |
| Share of Construction in GDP (2013-2015)                                  |     |
| Countries' Demographic Profiles (Share in Percentage, 2050 Projections)   | 119 |
| Construction Turnover Index                                               |     |
| Construction Production Index                                             |     |
| Construction Turnover and Production Index                                |     |
| Number of Homes Sold-Based on Type of Sale (2011-2015)                    |     |
| Number of Homes Sold (2014-2015)                                          |     |
| Home Sales in Five Big Cities                                             |     |
| Household Liabilities (GDP Percentage/2006-2014)                          |     |
| Turkey Housing Price Index and Unit Usage Price                           |     |
| Annual Change in the Turkey House Price Index (%)                         |     |
| House Price Index of Three Big Cities                                     |     |
| Number of Homes Sold to Foreigners (September 2014-2015)                  |     |
| Lease and Rented Properties                                               | 132 |
| 2015 Unit Sales                                                           |     |
| Annual Share Performance                                                  |     |
| Annual Share Volume (Lot)                                                 |     |
| BIST REIC Index                                                           |     |