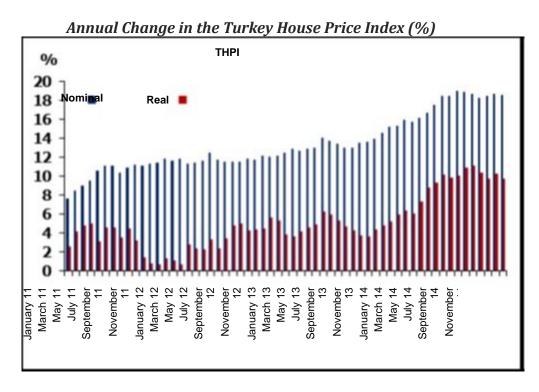

# **Tables and Graphics**

| Basic Financial Data per Year (million TL)                                | 11  |
|---------------------------------------------------------------------------|-----|
| Financial Ratios                                                          |     |
| Capital and Partnership Structure                                         | 14  |
| Breakdown of Ongoing Projects Based on Value                              | 28  |
| Ongoing Projects                                                          | 29  |
| Revenue Sharing Project Sales                                             | 30  |
| Completed and Tendered Projects Charts                                    | 31  |
| Completed Revenue Sharing Model Projects                                  | 32  |
| Tendered Revenue Sharing Model Projects                                   | 33  |
| Investor Relations Contact Information                                    | 52  |
| Units constructed for the Public benefit between 2003 and 2016 (January)  | 77  |
| General Information about the Board of Directors                          | 81  |
| Corporate Governance Committee                                            | 85  |
| Audit Committee                                                           | 87  |
| Early Detection of Risk and Risk Management Committee                     | 89  |
| Post-Financial Crisis Interaction and Policies by Prominent Central Banks |     |
| Prominent Central Banks That Offer Negative Interest Rates                |     |
| Global Policy Interests (%)                                               |     |
| Global Growth Projections                                                 | 112 |
| Turkey's Annual Growth Rates According to TurkStat Data (GDP, %)          |     |
| Change in Inflation and Foreign Exchange Rates                            |     |
| Labor Indicators in Turkey (Seasonally-Adjusted)                          |     |
| Share of Construction in GDP (2013-2015)                                  |     |
| Countries' Demographic Profiles (Share in Percentage, 2050 Projections)   | 119 |
| Construction Turnover Index                                               |     |
| Construction Production Index                                             |     |
| Construction Turnover and Production Index                                |     |
| Number of Homes Sold-Based on Type of Sale (2011-2015)                    |     |
| Number of Homes Sold (2014-2015)                                          |     |
| Home Sales in Five Big Cities                                             |     |
| Household Liabilities (GDP Percentage/2006-2014)                          |     |
| Turkey Housing Price Index and Unit Usage Price                           |     |
| Annual Change in the Turkey House Price Index (%)                         |     |
| House Price Index of Three Big Cities                                     |     |
| Number of Homes Sold to Foreigners (September 2014-2015)                  |     |
| Lease and Rented Properties                                               | 132 |
| 2015 Unit Sales                                                           |     |
| Annual Share Performance                                                  |     |
| Annual Share Volume (Lot)                                                 |     |
| BIST REIC Index                                                           |     |