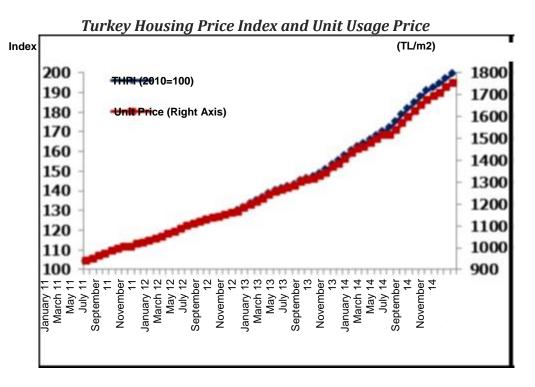

# **Tables and Graphics**

| Basic Financial Data per Year (million TL)                                | 11  |
|---------------------------------------------------------------------------|-----|
| Financial Ratios                                                          |     |
| Capital and Partnership Structure                                         | 14  |
| Breakdown of Ongoing Projects Based on Value                              | 28  |
| Ongoing Projects                                                          | 29  |
| Revenue Sharing Project Sales                                             | 30  |
| Completed and Tendered Projects Charts                                    | 31  |
| Completed Revenue Sharing Model Projects                                  | 32  |
| Tendered Revenue Sharing Model Projects                                   | 33  |
| Investor Relations Contact Information                                    | 52  |
| Units constructed for the Public benefit between 2003 and 2016 (January)  | 77  |
| General Information about the Board of Directors                          | 81  |
| Corporate Governance Committee                                            | 85  |
| Audit Committee                                                           | 87  |
| Early Detection of Risk and Risk Management Committee                     | 89  |
| Post-Financial Crisis Interaction and Policies by Prominent Central Banks |     |
| Prominent Central Banks That Offer Negative Interest Rates                |     |
| Global Policy Interests (%)                                               |     |
| Global Growth Projections                                                 | 112 |
| Turkey's Annual Growth Rates According to TurkStat Data (GDP, %)          |     |
| Change in Inflation and Foreign Exchange Rates                            |     |
| Labor Indicators in Turkey (Seasonally-Adjusted)                          |     |
| Share of Construction in GDP (2013-2015)                                  |     |
| Countries' Demographic Profiles (Share in Percentage, 2050 Projections)   | 119 |
| Construction Turnover Index                                               |     |
| Construction Production Index                                             |     |
| Construction Turnover and Production Index                                |     |
| Number of Homes Sold-Based on Type of Sale (2011-2015)                    |     |
| Number of Homes Sold (2014-2015)                                          |     |
| Home Sales in Five Big Cities                                             |     |
| Household Liabilities (GDP Percentage/2006-2014)                          |     |
| Turkey Housing Price Index and Unit Usage Price                           |     |
| Annual Change in the Turkey House Price Index (%)                         |     |
| House Price Index of Three Big Cities                                     |     |
| Number of Homes Sold to Foreigners (September 2014-2015)                  |     |
| Lease and Rented Properties                                               | 132 |
| 2015 Unit Sales                                                           |     |
| Annual Share Performance                                                  |     |
| Annual Share Volume (Lot)                                                 |     |
| BIST REIC Index                                                           |     |