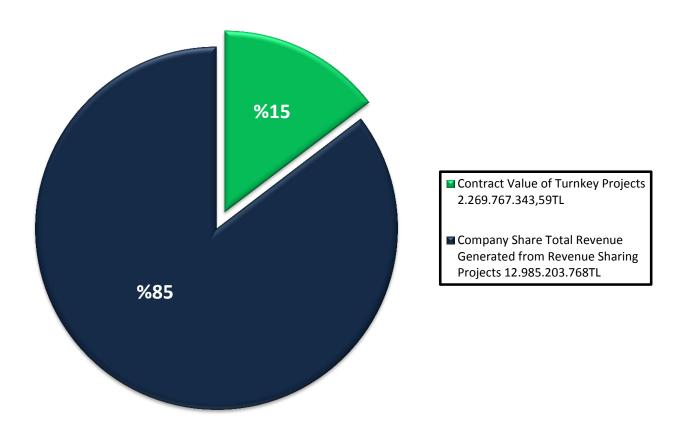

# **Breakdown of Ongoing Projects Based on Value**

Our company has increased its profitability with low stock rate and strong sales performance