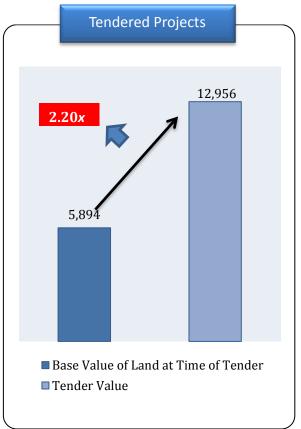

#### Completed and Tendered Projects Charts

\* The figures are in million TL. It must be noted that past performance is not an indicator of future results.