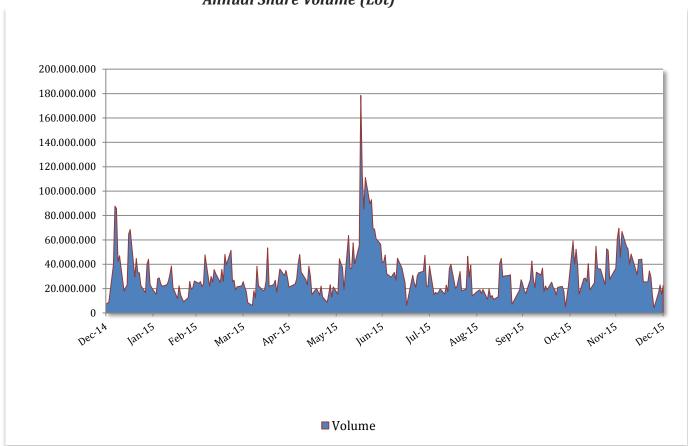

#### 1. S.S. İstanbul Anadolu Yakası Kumcular Üretim ve Paz. Kooperatifi

Regarding the lawsuit brought against the Ministry of Environment and Urbanization by the Ninth Administrative Court of Istanbul with file no: 2013/2105E for the stay of execution and cancellation of the decision no. 16997 that approved the revision of the Application Zoning Plan with the scale of 1/1,000 and Master Development Plan with the scale of 1/5,000 regarding Block No: 674, Parcel No: 1, 4, 5, and 6, Block No: 675, Parcel No: 1, 2, and 3, Block No: 676, Parcel No: 108, Block No: 720, Parcel No: 2, 4, 8, 19, and 34 in Kartal district on November 5, 2012; the company's request to join the lawsuit as Intervenor together with the Defendant Institution was granted by the Court. On April 27, 2015, the court rule to dismissed the case, and the result of the plaintiff's appeal is awaited.