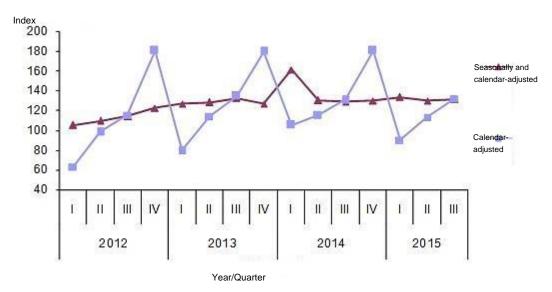

# **Tables and Graphics**

| Basic Financial Data per Year (million TL)                                | 11  |
|---------------------------------------------------------------------------|-----|
| Financial Ratios                                                          |     |
| Capital and Partnership Structure                                         | 14  |
| Breakdown of Ongoing Projects Based on Value                              | 28  |
| Ongoing Projects                                                          | 29  |
| Revenue Sharing Project Sales                                             | 30  |
| Completed and Tendered Projects Charts                                    | 31  |
| Completed Revenue Sharing Model Projects                                  | 32  |
| Tendered Revenue Sharing Model Projects                                   | 33  |
| Investor Relations Contact Information                                    | 52  |
| Units constructed for the Public benefit between 2003 and 2016 (January)  | 77  |
| General Information about the Board of Directors                          | 81  |
| Corporate Governance Committee                                            | 85  |
| Audit Committee                                                           | 87  |
| Early Detection of Risk and Risk Management Committee                     | 89  |
| Post-Financial Crisis Interaction and Policies by Prominent Central Banks |     |
| Prominent Central Banks That Offer Negative Interest Rates                |     |
| Global Policy Interests (%)                                               |     |
| Global Growth Projections                                                 | 112 |
| Turkey's Annual Growth Rates According to TurkStat Data (GDP, %)          |     |
| Change in Inflation and Foreign Exchange Rates                            |     |
| Labor Indicators in Turkey (Seasonally-Adjusted)                          |     |
| Share of Construction in GDP (2013-2015)                                  |     |
| Countries' Demographic Profiles (Share in Percentage, 2050 Projections)   | 119 |
| Construction Turnover Index                                               |     |
| Construction Production Index                                             |     |
| Construction Turnover and Production Index                                |     |
| Number of Homes Sold-Based on Type of Sale (2011-2015)                    |     |
| Number of Homes Sold (2014-2015)                                          |     |
| Home Sales in Five Big Cities                                             |     |
| Household Liabilities (GDP Percentage/2006-2014)                          |     |
| Turkey Housing Price Index and Unit Usage Price                           |     |
| Annual Change in the Turkey House Price Index (%)                         |     |
| House Price Index of Three Big Cities                                     |     |
| Number of Homes Sold to Foreigners (September 2014-2015)                  |     |
| Lease and Rented Properties                                               | 132 |
| 2015 Unit Sales                                                           |     |
| Annual Share Performance                                                  |     |
| Annual Share Volume (Lot)                                                 |     |
| BIST REIC Index                                                           |     |