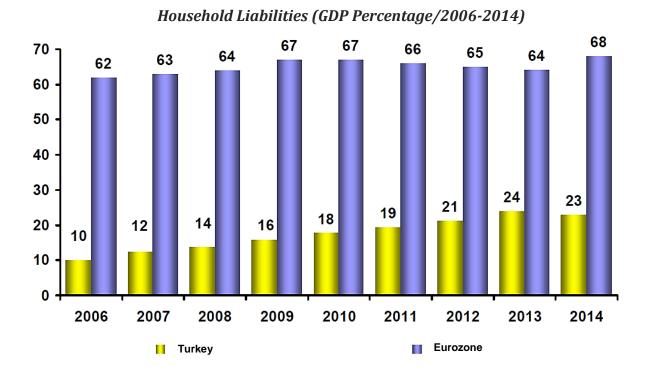

# **Tables and Graphics**

| Basic Financial Data per Year (million TL)                                | 11  |
|---------------------------------------------------------------------------|-----|
| Financial Ratios                                                          |     |
| Capital and Partnership Structure                                         | 14  |
| Breakdown of Ongoing Projects Based on Value                              | 28  |
| Ongoing Projects                                                          | 29  |
| Revenue Sharing Project Sales                                             | 30  |
| Completed and Tendered Projects Charts                                    | 31  |
| Completed Revenue Sharing Model Projects                                  | 32  |
| Tendered Revenue Sharing Model Projects                                   | 33  |
| Investor Relations Contact Information                                    | 52  |
| Units constructed for the Public benefit between 2003 and 2016 (January)  | 77  |
| General Information about the Board of Directors                          | 81  |
| Corporate Governance Committee                                            | 85  |
| Audit Committee                                                           | 87  |
| Early Detection of Risk and Risk Management Committee                     | 89  |
| Post-Financial Crisis Interaction and Policies by Prominent Central Banks |     |
| Prominent Central Banks That Offer Negative Interest Rates                |     |
| Global Policy Interests (%)                                               |     |
| Global Growth Projections                                                 | 112 |
| Turkey's Annual Growth Rates According to TurkStat Data (GDP, %)          |     |
| Change in Inflation and Foreign Exchange Rates                            |     |
| Labor Indicators in Turkey (Seasonally-Adjusted)                          |     |
| Share of Construction in GDP (2013-2015)                                  |     |
| Countries' Demographic Profiles (Share in Percentage, 2050 Projections)   | 119 |
| Construction Turnover Index                                               |     |
| Construction Production Index                                             |     |
| Construction Turnover and Production Index                                |     |
| Number of Homes Sold-Based on Type of Sale (2011-2015)                    |     |
| Number of Homes Sold (2014-2015)                                          |     |
| Home Sales in Five Big Cities                                             |     |
| Household Liabilities (GDP Percentage/2006-2014)                          |     |
| Turkey Housing Price Index and Unit Usage Price                           |     |
| Annual Change in the Turkey House Price Index (%)                         |     |
| House Price Index of Three Big Cities                                     |     |
| Number of Homes Sold to Foreigners (September 2014-2015)                  |     |
| Lease and Rented Properties                                               | 132 |
| 2015 Unit Sales                                                           |     |
| Annual Share Performance                                                  |     |
| Annual Share Volume (Lot)                                                 |     |
| BIST REIC Index                                                           |     |