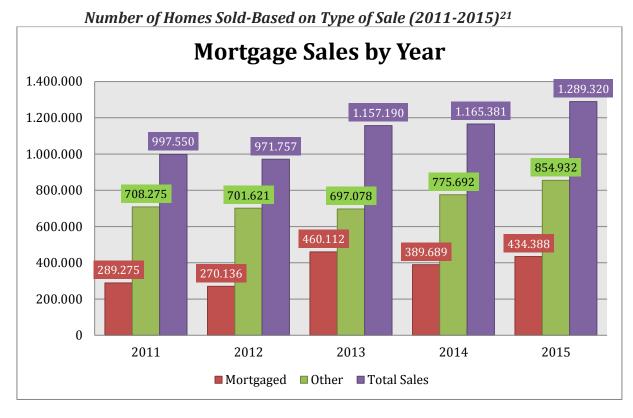

# **Tables and Graphics**

| Basic Financial Data per Year (million TL)                                | 11  |
|---------------------------------------------------------------------------|-----|
| Financial Ratios                                                          |     |
| Capital and Partnership Structure                                         | 14  |
| Breakdown of Ongoing Projects Based on Value                              | 28  |
| Ongoing Projects                                                          | 29  |
| Revenue Sharing Project Sales                                             | 30  |
| Completed and Tendered Projects Charts                                    | 31  |
| Completed Revenue Sharing Model Projects                                  | 32  |
| Tendered Revenue Sharing Model Projects                                   | 33  |
| Investor Relations Contact Information                                    | 52  |
| Units constructed for the Public benefit between 2003 and 2016 (January)  | 77  |
| General Information about the Board of Directors                          | 81  |
| Corporate Governance Committee                                            | 85  |
| Audit Committee                                                           | 87  |
| Early Detection of Risk and Risk Management Committee                     | 89  |
| Post-Financial Crisis Interaction and Policies by Prominent Central Banks |     |
| Prominent Central Banks That Offer Negative Interest Rates                |     |
| Global Policy Interests (%)                                               |     |
| Global Growth Projections                                                 | 112 |
| Turkey's Annual Growth Rates According to TurkStat Data (GDP, %)          |     |
| Change in Inflation and Foreign Exchange Rates                            |     |
| Labor Indicators in Turkey (Seasonally-Adjusted)                          |     |
| Share of Construction in GDP (2013-2015)                                  |     |
| Countries' Demographic Profiles (Share in Percentage, 2050 Projections)   | 119 |
| Construction Turnover Index                                               |     |
| Construction Production Index                                             |     |
| Construction Turnover and Production Index                                |     |
| Number of Homes Sold-Based on Type of Sale (2011-2015)                    |     |
| Number of Homes Sold (2014-2015)                                          |     |
| Home Sales in Five Big Cities                                             |     |
| Household Liabilities (GDP Percentage/2006-2014)                          |     |
| Turkey Housing Price Index and Unit Usage Price                           |     |
| Annual Change in the Turkey House Price Index (%)                         |     |
| House Price Index of Three Big Cities                                     |     |
| Number of Homes Sold to Foreigners (September 2014-2015)                  |     |
| Lease and Rented Properties                                               | 132 |
| 2015 Unit Sales                                                           |     |
| Annual Share Performance                                                  |     |
| Annual Share Volume (Lot)                                                 |     |
| BIST REIC Index                                                           |     |