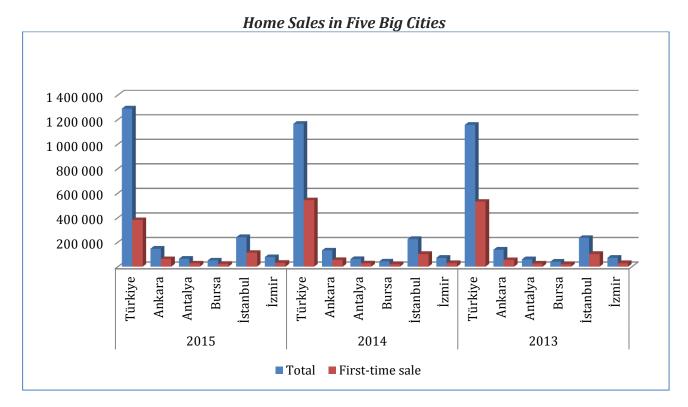

# **Tables and Graphics**

| Basic Financial Data per Year (million TL)                                | 11  |
|---------------------------------------------------------------------------|-----|
| Financial Ratios                                                          |     |
| Capital and Partnership Structure                                         | 14  |
| Breakdown of Ongoing Projects Based on Value                              | 28  |
| Ongoing Projects                                                          | 29  |
| Revenue Sharing Project Sales                                             | 30  |
| Completed and Tendered Projects Charts                                    | 31  |
| Completed Revenue Sharing Model Projects                                  | 32  |
| Tendered Revenue Sharing Model Projects                                   | 33  |
| Investor Relations Contact Information                                    | 52  |
| Units constructed for the Public benefit between 2003 and 2016 (January)  | 77  |
| General Information about the Board of Directors                          | 81  |
| Corporate Governance Committee                                            | 85  |
| Audit Committee                                                           | 87  |
| Early Detection of Risk and Risk Management Committee                     | 89  |
| Post-Financial Crisis Interaction and Policies by Prominent Central Banks |     |
| Prominent Central Banks That Offer Negative Interest Rates                |     |
| Global Policy Interests (%)                                               |     |
| Global Growth Projections                                                 | 112 |
| Turkey's Annual Growth Rates According to TurkStat Data (GDP, %)          |     |
| Change in Inflation and Foreign Exchange Rates                            |     |
| Labor Indicators in Turkey (Seasonally-Adjusted)                          |     |
| Share of Construction in GDP (2013-2015)                                  |     |
| Countries' Demographic Profiles (Share in Percentage, 2050 Projections)   | 119 |
| Construction Turnover Index                                               |     |
| Construction Production Index                                             |     |
| Construction Turnover and Production Index                                |     |
| Number of Homes Sold-Based on Type of Sale (2011-2015)                    |     |
| Number of Homes Sold (2014-2015)                                          |     |
| Home Sales in Five Big Cities                                             |     |
| Household Liabilities (GDP Percentage/2006-2014)                          |     |
| Turkey Housing Price Index and Unit Usage Price                           |     |
| Annual Change in the Turkey House Price Index (%)                         |     |
| House Price Index of Three Big Cities                                     |     |
| Number of Homes Sold to Foreigners (September 2014-2015)                  |     |
| Lease and Rented Properties                                               | 132 |
| 2015 Unit Sales                                                           |     |
| Annual Share Performance                                                  |     |
| Annual Share Volume (Lot)                                                 |     |
| BIST REIC Index                                                           |     |