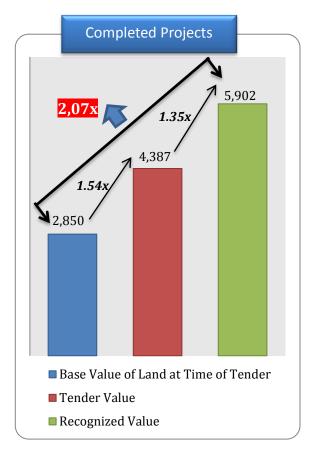

#### Completed and Tendered Projects Charts

\* The figures are in million TL. It must be noted that past performance is not an indicator of future results.

### Completed Revenue Sharing Model Projects

|     | Completed Revenue Sharing Model 11 ofects |                                                   |               |          |                          |  |  |  |
|-----|-------------------------------------------|---------------------------------------------------|---------------|----------|--------------------------|--|--|--|
| No. | PROJECT NAME                              | Base Value of<br>land at time of<br>Tender TL (*) | CSTR (TL)     | CRSR (%) | Recognized<br>Value (TL) |  |  |  |
| 1   | ATAŞEHİR RESIDENCE                        | 3.519.000                                         | 10,255,000    | 32,53    | 18.181.734               |  |  |  |
| 2   | KENTPLUS ATAŞEHİR                         | 72.748.200                                        | 131.100.000   | 33,61    | 179.475.009              |  |  |  |
| 3   | IDEALISTKENT                              | 36,600,740                                        | 38.100.000    | 31,75    | 96.143.402               |  |  |  |
| 4   | AVRUPA TEM KONUTLARI                      | 162.344.327                                       | 186.000.000   | 30,00    | 216.075.517              |  |  |  |
| 5   | KÖRFEZKENT 1.ETAP                         | 11.380.501                                        | 15,253,903    | 16,00    | 17.260.313               |  |  |  |
| 6   | UPHILL COURT ATAŞEHİR                     | 57.076.350                                        | 136.400.000   | 34,10    | 207.875.855              |  |  |  |
| 7   | MY WORLD ATAŞEHİR                         | 127.236.476                                       | 311.850.000   | 38,50    | 531.870.815              |  |  |  |
| 8   | SOYAK MAVİŞEHİR                           | 43.600.000                                        | 51.600.000    | 24,00    | 94.915.970               |  |  |  |
| 9   | NOVUS RESIDENCE                           | 16.408.600                                        | 57.750.000    | 55,00    | 115.760.305              |  |  |  |
| 10  | MISSTANBUL                                | 56.779.661                                        | 112.050.000   | 41,50    | 157.780.977              |  |  |  |
| 11  | KENTPLUS MİMARSİNAN                       | 9.732.640                                         | 42.120.000    | 35,10    | 54.717.096               |  |  |  |
| 12  | EMLAK KONUT PELİKAN PROJESİ               | 20.849.150                                        | 67.515.000    | 38,58    | 87.123.867               |  |  |  |
| 13  | ÇERKEZKÖYDREAMCITY                        | 3,990,647                                         | 10.065.000    | 30,50    | 13.624.442               |  |  |  |
| 14  | BİZİMEVLER 2                              | 48.686.587                                        | 48.750.000    | 33,00    | 54.270.185               |  |  |  |
| 15  | ERGENE VADİSİ                             | 23.935.426                                        | 31.000.000    | 25,00    | 42,405,496               |  |  |  |
| 16  | SPRADON QUARTZ                            | 75.291.059                                        | 88.520.000    | 41,00    | 131.118.805              |  |  |  |
| 17  | İZMİR MAVİŞEHİR 5.ETAP                    | 25.145.000                                        | 27.001.000    | 31,00    | 29.434.971               |  |  |  |
| 18  | MERKEZ KAYAŞEHİR                          | 29.440.000                                        | 32.000.000    | 32,00    | 40.273.717               |  |  |  |
| 19  | ELITE CITY                                | 54.896.071                                        | 56,000,000    | 35,00    | 71.317.909               |  |  |  |
| 20  | MY WORLD EUROPE                           | 179.089.192                                       | 228.018.000   | 30,50    | 305.449.312              |  |  |  |
| 21  | PARKYAŞAM MAVİŞEHİR                       | 51.186.000                                        | 60.000.000    | 25,00    | 76.168.663               |  |  |  |
| 22  | AVRUPA KONUTLARI ATAKENT 3                | 240.000.000                                       | 264.000.000   | 30,00    | 279.524.564              |  |  |  |
| 23  | SPRADON VADÍ                              | 50.291.820                                        | 50.310.000    | 26,00    | 61.770.244               |  |  |  |
| 24  | BULVAR 216*                               | 10.860.000                                        | 52.200.000    | 36,00    | 56.880.000               |  |  |  |
| 25  | 1STANBUL                                  | 102.555.962                                       | 105.000.000   | 30,00    | 154.434.905              |  |  |  |
| 26  | ŞEHRİZAR KONAKLARI                        | 105.535.000                                       | 137.700.000   | 50,00    | 225.371.578              |  |  |  |
| 27  | VARYAP MERIDIAN                           | 214.793.710                                       | 338.189.000   | 44,15    | 446.569.757              |  |  |  |
| 28  | MYTOWERLAND                               | 42.000.000                                        | 107.019.000   | 47,00    | 234.766.505              |  |  |  |
| 29  | SOYAK PARK APARTS/ EVOSTAR                | 72.904.525                                        | 102.312.000   | 26,10    | 102.312.000              |  |  |  |
| 30  | EVORA İSTANBUL                            | 47.815.045                                        | 163.903.000   | 32,65    | 177.362.987              |  |  |  |
| 31  | EVORAİSTANBUL MARMARA                     | 49.868.323                                        | 153.600.000   | 32,00    | 166.077.766              |  |  |  |
| 32  | AVRUPA KONUTLARI TEM 2                    | 42.910.000                                        | 73.328.640    | 30,00    | 83.925.799               |  |  |  |
| 33  | DUMANKAYA MİKS                            | 37.590.590                                        | 82,502,500    | 30,50    | 86.210.259               |  |  |  |
|     | Total                                     | 2.127.060.602                                     | 3.371.412.043 |          | 4.616.450.723            |  |  |  |
|     | Weighted Average Company Sh               | are Revenue (%)                                   |               | 33,94    |                          |  |  |  |