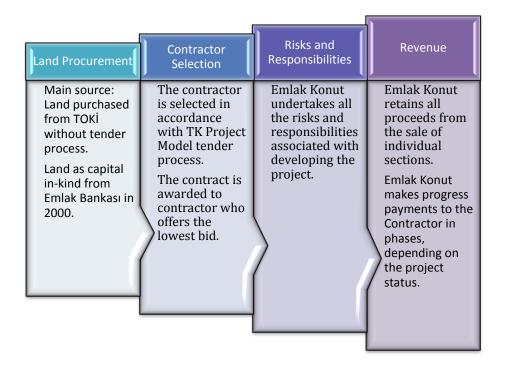

- The business models developed and implemented by Emlak Konut REIC are an essential asset for the company. With an adaptive approach, Emlak Konut continuously improves these models. The models also serve as an important tool in managing risk, since they seek flawless completion of the process by taking into account both financial planning and construction phases of the projects.
- The models which include profit, cost and risk control from a financial perspective, also provide important contributions to construction techniques, safety and supervision.
- Emlak Konut REIC develops its projects under two business models: The Revenue Sharing Model (RSM) and Turnkey (TK) Project Model.
- Emlak Konut REIC acquires land plots for project development from TOKİ, resources as capital in-kind from Emlak Bankası and also in limited amounts from third parties.
- Pursuant to accounting requirements in construction and real estate industries, the sales and costs are added to income statement only after Emlak Konut REIC approves the project completion.
- The company's brand value, which is the fruit of 60 years of meticulous labor, influences the business models and greatly contributes to construction, marketing and sale phases of the projects.

### **Revenue Sharing Model**

As the company's most important model in terms of generating income, the Revenue Sharing Model is used primarily in projects that are intended for upper-middle and high income groups. It is a unique model that ensures high profitability and fund flows. The company may purchase independent units of revenue-sharing projects during or after its realization, if deemed necessary or independent units may be shared with the contractor at the end of the project.