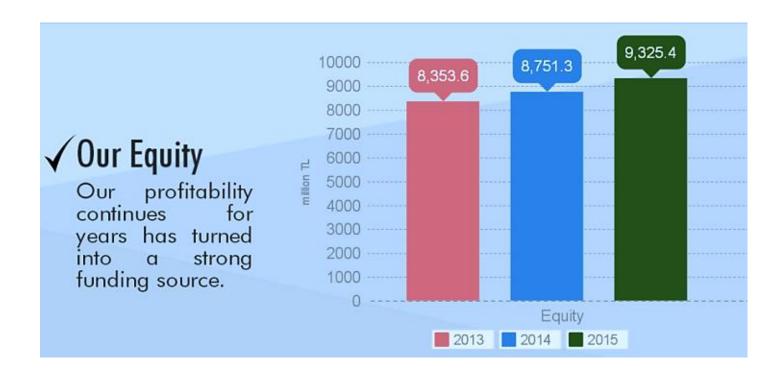

| Financial Data                | 2015     | 2014     | 2013     | 2012    |
|-------------------------------|----------|----------|----------|---------|
| Income<br>Statement           |          |          |          |         |
| Net Sales                     | 1,786.8  | 1,804.5  | 2,331.1  | 1,004.6 |
| EBITDA                        | 904.3    | 749.0    | 1,004.4  | 529.8   |
| EBITDA Margin                 | %50.6    | %41.5    | %43.1    | %52.7   |
| Period Profit                 | 952.6    | 954.4    | 1,060.5  | 523.4   |
| Balance Sheet<br>Total Assets | 17,227.5 | 14,953.5 | 13,471.0 | 8,578.9 |
| Equity                        | 9,324.4  | 8,751.3  | 8,353.6  | 4,392.3 |