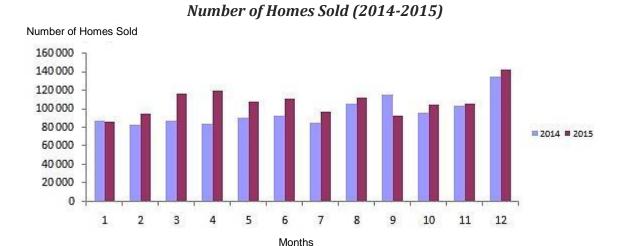

# **Tables and Graphics**

| Basic Financial Data per Year (million TL)                                | 11  |
|---------------------------------------------------------------------------|-----|
| Financial Ratios                                                          |     |
| Capital and Partnership Structure                                         | 14  |
| Breakdown of Ongoing Projects Based on Value                              | 28  |
| Ongoing Projects                                                          | 29  |
| Revenue Sharing Project Sales                                             | 30  |
| Completed and Tendered Projects Charts                                    | 31  |
| Completed Revenue Sharing Model Projects                                  | 32  |
| Tendered Revenue Sharing Model Projects                                   | 33  |
| Investor Relations Contact Information                                    | 52  |
| Units constructed for the Public benefit between 2003 and 2016 (January)  | 77  |
| General Information about the Board of Directors                          | 81  |
| Corporate Governance Committee                                            | 85  |
| Audit Committee                                                           | 87  |
| Early Detection of Risk and Risk Management Committee                     | 89  |
| Post-Financial Crisis Interaction and Policies by Prominent Central Banks |     |
| Prominent Central Banks That Offer Negative Interest Rates                |     |
| Global Policy Interests (%)                                               |     |
| Global Growth Projections                                                 | 112 |
| Turkey's Annual Growth Rates According to TurkStat Data (GDP, %)          |     |
| Change in Inflation and Foreign Exchange Rates                            |     |
| Labor Indicators in Turkey (Seasonally-Adjusted)                          |     |
| Share of Construction in GDP (2013-2015)                                  |     |
| Countries' Demographic Profiles (Share in Percentage, 2050 Projections)   | 119 |
| Construction Turnover Index                                               |     |
| Construction Production Index                                             |     |
| Construction Turnover and Production Index                                |     |
| Number of Homes Sold-Based on Type of Sale (2011-2015)                    |     |
| Number of Homes Sold (2014-2015)                                          |     |
| Home Sales in Five Big Cities                                             |     |
| Household Liabilities (GDP Percentage/2006-2014)                          |     |
| Turkey Housing Price Index and Unit Usage Price                           |     |
| Annual Change in the Turkey House Price Index (%)                         |     |
| House Price Index of Three Big Cities                                     |     |
| Number of Homes Sold to Foreigners (September 2014-2015)                  |     |
| Lease and Rented Properties                                               | 132 |
| 2015 Unit Sales                                                           |     |
| Annual Share Performance                                                  |     |
| Annual Share Volume (Lot)                                                 |     |
| BIST REIC Index                                                           |     |