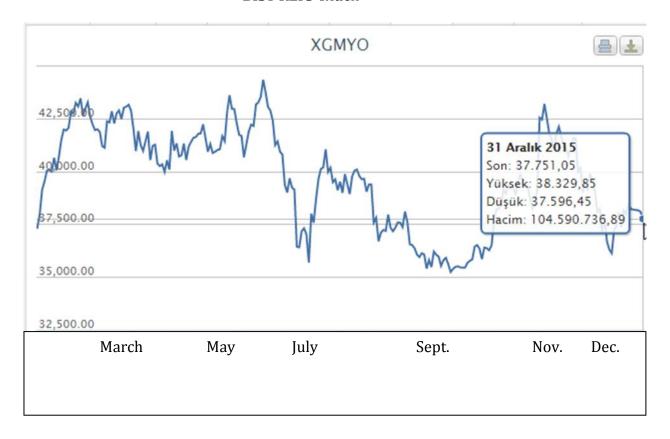

#### 1. S.S. İstanbul Anadolu Yakası Kumcular Üretim ve Paz. Kooperatifi

Regarding the lawsuit brought against the Ministry of Environment and Urbanization by the Ninth Administrative Court of Istanbul with file no: 2013/2105E for the stay of execution and cancellation of the decision no. 16997 that approved the revision of the Application Zoning Plan with the scale of 1/1,000 and Master Development Plan with the scale of 1/5,000 regarding Block No: 674, Parcel No: 1, 4, 5, and 6, Block No: 675, Parcel No: 1, 2, and 3, Block No: 676, Parcel No: 108, Block No: 720, Parcel No: 2, 4, 8, 19, and 34 in Kartal district on November 5, 2012; the company's request to join the lawsuit as Intervenor together with the Defendant Institution was granted by the Court. On April 27, 2015, the court rule to dismissed the case, and the result of the plaintiff's appeal is awaited.