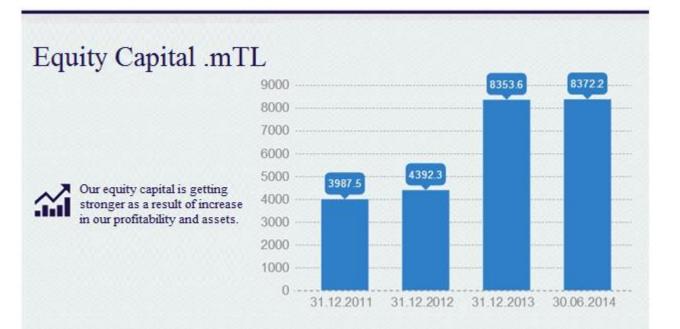

| Basic Financial Data in Yearly Basis |  |
|--------------------------------------|--|
|--------------------------------------|--|

| mn. TL.          | 31.12.2011 | 31.12.2012 | 31.12.2013 | 30.06.2014 |
|------------------|------------|------------|------------|------------|
| Net Sales        | 716,6      | 1.004,6    | 2.331,1    | 754,1      |
| EBITDA           | 255,1      | 529,8      | 1.004,4    | 388,8      |
| EBITDA Margin (9 | %) 35,6    | 52,7       | 43,1       | 51,6       |
| Period Profit    | 228,3      | 523,4      | 1.060,5    | 557,7      |
| Total Assets     | 7.698,8    | 8.578,9    | 13.471,0   | 14.773,1   |
| Equity Capital   | 3.987,5    | 4.392,3    | 8.353,6    | 8.372,2    |