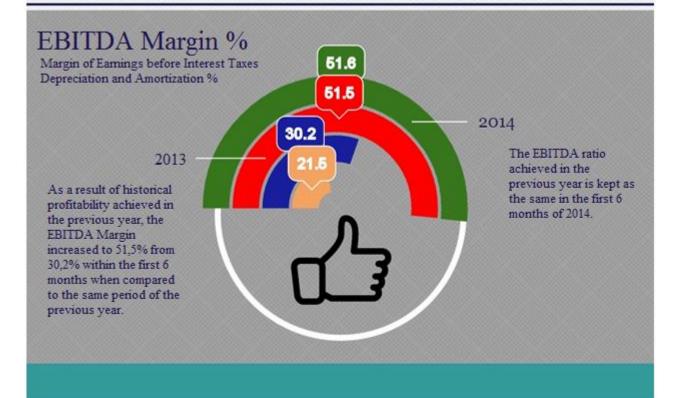

| Basic Financial Data in Yearly Basis |  |
|--------------------------------------|--|
|--------------------------------------|--|

| mn. TL.          | 31.12.2011 | 31.12.2012 | 31.12.2013 | 30.06.2014 |
|------------------|------------|------------|------------|------------|
| Net Sales        | 716,6      | 1.004,6    | 2.331,1    | 754,1      |
| EBITDA           | 255,1      | 529,8      | 1.004,4    | 388,8      |
| EBITDA Margin (9 | %) 35,6    | 52,7       | 43,1       | 51,6       |
| Period Profit    | 228,3      | 523,4      | 1.060,5    | 557,7      |
| Total Assets     | 7.698,8    | 8.578,9    | 13.471,0   | 14.773,1   |
| Equity Capital   | 3.987,5    | 4.392,3    | 8.353,6    | 8.372,2    |