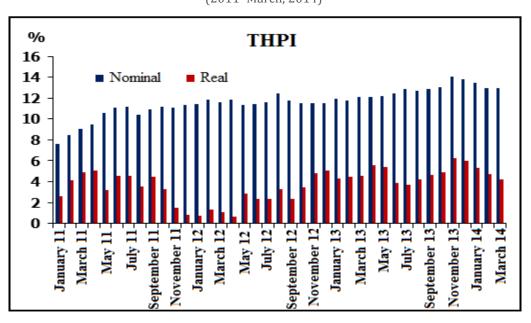

he number remain above this level by making arrangements in loan conditions and profit margins. On the other hand, the demand for projects being actualized by big brands and large companies is still alive when compared to other projects.



Resource: CBRT (Final data: May 9, 2014)

Decreases in both loan interest rates and market interest rates have been seen starting with the second quarter of 2014. CBRT also decreased the interest rates in this period. The monthly loan interest rates have been set under 1% by some of the banks. The most typical reflection of this development is observed by increase in sales in May and June.

When Turkey Housing Price Index (THPI) announced by CBRT is considered, it can be seen that the real (inflation adjusted) price increases are at reasonable levels.



Annual Change Rates in THPI (2011–March, 2014)

Resource: CBRT

While increasing by 12,99% compared to March 2013, THPI real index increased by 4,24% within the same period. One of the most significant points in the increase in real (inflation adjusted) price index is that it never exceeded 6%. 6

One other important factor for the construction and real estate sector is the behavior of foreign investors after the reciprocity law. While foreign investors still show interest in the real estate market in our country, the valuation in foreign currencies affected this interest in positive manner.

The Turkish economy demonstrates a strong attitude in fast recovery against crisis and fluctuations thanks to its dynamic structure. The same characteristic property can also be seen in Turkish Cons