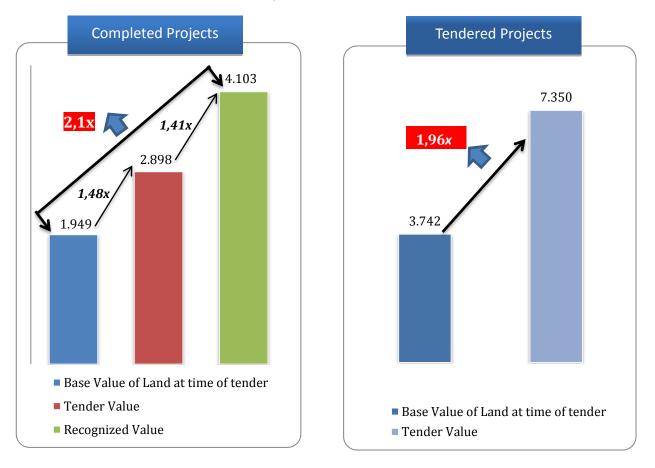

### **Project Status Charts**

\* The figures are in billion TL. Please note that past performance do not indicate future performance.

|    |                                | Completed Revenue Sh                        | aring Model   | Projects |                                   |
|----|--------------------------------|---------------------------------------------|---------------|----------|-----------------------------------|
| No | NAME OF THE PROJECT            | VALUE TAKEN AS BASIS FOR<br>THE TENDER (TL) | TCSI (TL)     | CSIR(%)  | AT THE END OF THE<br>PROJECT (TL) |
| 1  | ATAŞEHİR RESIDENCE             | 3.519.000                                   | 10.255.000    | 32,53    | 18.181.734                        |
| 2  | KENTPLUS ATAŞEHİR              | 72.748.200                                  | 131.100.000   | 33,61    | 179.475.009                       |
| 3  | IDEALISTKENT                   | 36.600.740                                  | 38.100.000    | 31,75    | 96.143.402                        |
| 4  | AVRUPA TEM KONUTLARI           | 162.344.327                                 | 186.000.000   | 30,00    | 216.075.517                       |
| 5  | KÖRFEZKENT 1.ETAP              | 11.380.501                                  | 15.253.903    | 16,00    | 17.260.313                        |
| 6  | UPHILL COURT ATAŞEHİR          | 57.076.350                                  | 136.400.000   | 34,10    | 207.875.855                       |
| 7  | MY WORLD ATAŞEHİR              | 127.236.476                                 | 311.850.000   | 38,50    | 531.870.815                       |
| 8  | SOYAK MAVİŞEHİR                | 43.600.000                                  | 51.600.000    | 24,00    | 94.915.970                        |
| 9  | NOVUS RESIDENCE                | 16.408.600                                  | 57.750.000    | 55,00    | 115.760.305                       |
| 10 | MISSTANBUL                     | 56.779.661                                  | 112.050.000   | 41,50    | 157.780.977                       |
| 11 | KENTPLUS MİMARSİNAN            | 9.732.640                                   | 42.120.000    | 35,10    | 54.717.096                        |
| 12 | EMLAK KONUT PELİKAN<br>PROJESİ | 20.849.150                                  | 67.515.000    | 38,58    | 87.123.867                        |
| 13 | ÇERKEZKÖY DREAMCITY            | 3.990.647                                   | 10.065.000    | 30,50    | 13.624.442                        |
| 14 | BİZİMEVLER 2                   | 48.686.587                                  | 48.750.000    | 33,00    | 54.270.185                        |
| 15 | ERGENE VADİSİ                  | 23.935.426                                  | 31.000.000    | 25,00    | 42.405.496                        |
| 16 | SPRADON QUARTZ                 | 75.291.059                                  | 88.520.000    | 41,00    | 131.118.805                       |
| 17 | İZMİR MAVİŞEHİR 5.ETAP         | 25.145.000                                  | 27.001.000    | 31,00    | 29.434.971                        |
| 18 | MERKEZ KAYAŞEHİR               | 29.440.000                                  | 32.000.000    | 32,00    | 40.273.717                        |
| 19 | ELITE CITY                     | 54.896.071                                  | 56.000.000    | 35,00    | 71.317.909                        |
| 20 | MY WORLD EUROPE                | 179.089.192                                 | 228.018.000   | 30,50    | 305.449.312                       |
| 21 | PARKYAŞAM MAVİŞEHİR            | 51.186.000                                  | 60.000.000    | 25,00    | 76.168.663                        |
| 22 | AVRUPA KONUTLARI<br>ATAKENT 3  | 240.000.000                                 | 264.000.000   | 30,00    | 279.524.564                       |
| 23 | SPRADON VADİ                   | 50.291.820                                  | 50.310.000    | 26,00    | 61.770.244                        |
| 24 | BULVAR 216*                    | 10.860.000                                  | 52.200.000    | 36,00    | 56.880.000                        |
| 25 | 1STANBUL                       | 102.555.962                                 | 105.000.000   | 30,00    | 154.434.905                       |
| 26 | ŞEHRİZAR KONAKLARI             | 105.535.000                                 | 137.700.000   | 50,00    | 225.371.578                       |
| 27 | VARYAP MERIDIAN                | 214.793.710                                 | 338.189.000   | 44,15    | 446.569.757                       |
| 28 | MY TOWERLAND                   | 42.000.000                                  | 107.019.000   | 47,00    | 234.766.505                       |
| 29 | SOYAK PARK APARTS/<br>EVOSTAR  | 72.904.525                                  | 102.312.000   | 26,10    | 102.312.000                       |
|    |                                | 1.948.876.644                               | 2.898.077.903 |          | 4.102.873.913                     |
|    | Weighted Aver                  | rage of Company Share Income (              | %)            | 34,35    |                                   |

 $\ast$  Bulvar 216 project is completely sold in present situation.

|       | Tendered Revenue Sharing Model Projects    |                                                |               |                      |                              |  |
|-------|--------------------------------------------|------------------------------------------------|---------------|----------------------|------------------------------|--|
| No    | NAME OF THE PROJECT                        | VALUE TAKEN AS<br>BASIS FOR THE<br>TENDER (TL) | TCSI (TL)     | CSIR(%)              | Order By<br>Contract<br>Date |  |
| 1     | KUASAR İSTANBUL (LİKÖR FABRİKASI)          | 237.485.823                                    | 415.750.000   | 50,00                | Before 2012                  |  |
| 2     | SARPHAN FINANS PARK                        | 51.786.200                                     | 61.500.000    | 37,50                | Before 2012                  |  |
| 3     | BATIŞEHİR                                  | 351.665.405                                    | 424.000.000   | 32,00                | Before 2012                  |  |
| 4     | METROPOL ISTANBUL                          | 290.998.144                                    | 500.971.500   | 43,15                | Before 2012                  |  |
| 5     | AĞAOĞLU MASLAK 1453 İSTANBUL               | 604.940.000                                    | 1.153.750.000 | 35,50                | Before 2012                  |  |
| 6     | EVORA ISTANBUL & EVORA ISTANBUL<br>MARMARA | 97.683.368                                     | 317.503.000   | 32,00                | Before 2012                  |  |
| 7     | DUMANKAYA MIKS                             | 37.590.590                                     | 82.502.500    | 30,50                | Before 2012                  |  |
| Subto | otal for 2011 and previous years           | 1.672.149.530                                  | 2.955.977.000 | Multiplier<br>Effect | 1,77                         |  |
| 8     | BAHÇETEPE İSTANBUL                         | 110.649.748                                    | 165.100.000   | 26,00                | 2012                         |  |
| 9     | КÖҮ                                        | 252.910.000                                    | 475.687.500   | 32,25                | 2012                         |  |
| Subto | otal for 2012                              | 363.559.748                                    | 640.787.500   | Multiplier<br>Effect | 1,76                         |  |
| 10    | ISTMARİNA                                  | 214.045.000                                    | 534.000.000   | 40,00                | 2013                         |  |
| 11    | BULVAR İSTANBUL                            | 128.386.000                                    | 202.440.000   | 28,00                | 2013                         |  |
| 12    | NİDAKULE ATAŞEHİR                          | 63.551.681                                     | 190.231.000   | 36,20                | 2013                         |  |
| 13    | AVRUPA KONUTLARI TEM 2                     | 61.800.000                                     | 105.600.000   | 30,00                | 2013                         |  |
| 14    | AVCILAR KAPADIK                            | 80.810.000                                     | 148.400.000   | 28,00                | 2013                         |  |
| 15    | FATİH YEDIKULE *                           | 67.915.000                                     | 105.968.270   | 35,01                | 2013                         |  |
| 16    | SEYRANŞEHİR                                | 23.170.000                                     | 51.520.000    | 28,00                | 2013                         |  |
| 17    | KAYABAŞI 3. ETAP *                         | 97.500.000                                     | 188.760.000   | 25,26                | 2013                         |  |
| 18    | BAHÇEKENT FLORA                            | 55.245.000                                     | 80.832.000    | 26,00                | 2013                         |  |
| Subto | otal for 2013                              | 792.422.681                                    | 1.607.751.270 | Multiplier<br>Effect | 2,03                         |  |
| 19    | ZEYTİNBURNU, KAZLIÇEŞME *                  | 725.700.000                                    | 1.568.800.000 | 37,00                | 2014                         |  |
| 20    | KAYABAŞI 4. ETAP *                         | 124.615.000                                    | 420.000.000   | 30,00                | 2014                         |  |
| 21    | HOŞDERE 3.ETAP *                           | 63.698.214                                     | 156.520.000   | 26,00                | 2014                         |  |
| Subte | otal for 2014                              | 914.013.214                                    | 2.145.320.000 | Multiplier<br>Effect | 2,35                         |  |
| тот   | AL                                         | 3.742.145.173                                  | 7.349.835.770 | Multiplier<br>Effect | 1,96                         |  |

Resource: Company data

Construction permits have not been received yet for projects marked with \*

TCSI: Total Company Share Income

CSIR: Company Share Income Ratio