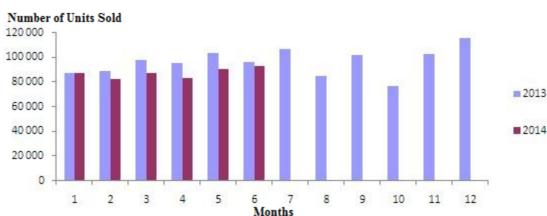

irst quarter affected construction and real estate sector in Turkey negatively. Another parameter affected negatively by these factors is the demand. The delay of demand and the increase in risk perception resulted in decrease in housing sales within the first quarter.

According to the data provided by TUIK, Istanbul has the highest share (20,7%) by 19.252 sales in June 2014. Ankara follows Istanbul by 10.437 sales (11,2%) and Izmir comes third with 5.410 sales (5,8%). The lowest numbers were seen in Hakkari by 14 sales, in Ardahan by 15 sales and in Bayburt by 20 sales.

The share of first sales among Turkey is 45,9% for June 2014. Istanbul holds the first place in terms of first sales by 9.215 sales (21,6%). While Ankara is the second by 4.028 sales, Izmir is the third by 2.230 sales.



Housing Unit Sales (According to the statistics of Turkish Statistics Institute), 2013-2014

2<sup>nd</sup> hand sales is another important indicator for housing unit sales. It should be noticed that demand is higher for markets with high second hand sales and high liquidity and it also affects second hand sales positively. When last 17 months are considered; it is possible to claim that adequate number of second hand sales is seen at five large provinces (although there is a slight decrease in sales). So it can be stated that the comparative decrease in first hand sales results from the increase in interest rates (which decreased recently) and increase in second hand sales.



2<sup>nd</sup> Hand Housing Unit Sales in Five Large Provinces (TUIK, 2013–May 2014)

In Turkey there have been