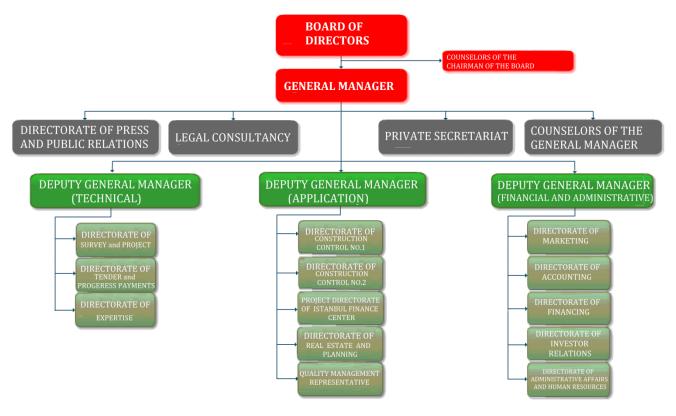

organization, makes administrative decisions to meet expectations of beneficiaries. In line with corporate culture, the executive team is attentive about sustainability and social responsibility.

Within our company, Mr. Murat KURUM is General Manager, Hakan Akbulut is Vice Manager of Financial and Administrative Affairs, Mr. Sinan AYOĞLU is Vice General Manager of Technical Services and Mr. Metin TEKİN is Vice General Manager of Implementation.

#### By means of the Company Circular numbered 345 and dated 25th of February 2014, it is decided that;

- 1. The Company Lawyer İbrahim KESKİN to be assigned as Legal Counselor within the body of Legal Consultancy department,
- 2. The Company Lawyer İsmet KUBİLAY to be assigned as Legal Counselor within the body of Legal Consultancy department.



#### ORGANIZATION CHART OF EMLAK KONUT REAL ESTATE INVESTMENT COMPANY

### **Other Developments about the Company**

### **Developments about the General Assembly Meeting of 2013**

By the decision of the Board of Directors dated 28<sup>th</sup> of March 2014 and numbered 20-046, it is decided that; 1-The General Assembly Meeting of the year 2013 shall be organized in accordance with the 414<sup>th</sup> and other related items of the Turkish Commercial Code, 29<sup>th</sup> and other related items of the Capital Markets Law and the Articles of Incorporation of Our Company on 28<sup>th</sup> of April 2014 at the address of Atatürk District, Çitlembik Avenue No:4 Ataşehir/Istanbul, that all necessary announcements by including the agenda, sample letter of authorization and invitation lett