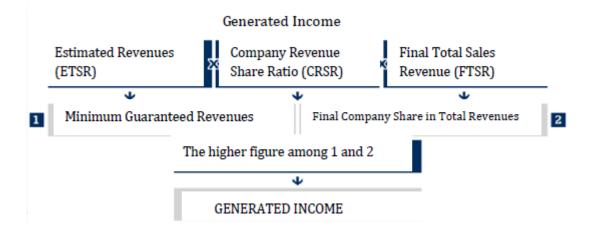

Emlak Konut REIC effectively applies two different business models in order to achieve its managerial targets and strategies. The processes and comparison of both of these business models being applied for the execution of activities of the company are given below.

- Another significant value for Emlak Konut REIC is the business models it implements and develops. The models are improved and applied via constant progress approach. The methods include both financial and construction phases and seeks flawless completion of process; therefore, they serve as an important tool in terms of risk management as well.
- In financial terms, the models which include profit, cost and risk control also provide important contribution regarding construction techniques, safety and supervision.
- Emlak Konut REIC develops its projects under two business models: First, "**Revenue Sharing Model** (**RSM**); and second, '**Turnkey Model**'.
- Emlak Konut REIC acquires land plots for project development from TOKİ, resources as in-kind capital from Emlak Bankası and also limitedly from third parties.
- Pursuant to accounting requirements in construction and real estate sectors, the sales and costs are added to income statement only after the approval that the project is completed by Emlak Konut REIC.
- The brand value of company which is based on meticulous efforts for 60 years; today, is influential on relevant models and hugely contributes to production, marketing and sale phases.

#### **Revenue Sharing Model**

It is the most important income generation model for the company. It is a genuine model which is prominent in the projects towards medium-high and high income groups and ensures high profitability and fund flow.