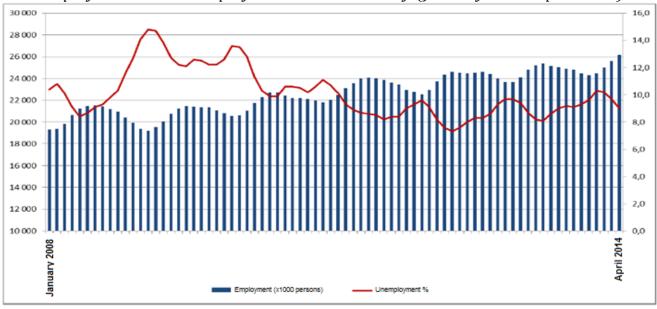

Within the scope of project **"Istanbul Sultanbeyli Emlak Konutları Housing and Infrastructure Construction Works with Landscaping"**, tendered pursuant to Emlak Konut Real Estate Investment Company Turnkey Model, 436 housing units will be developed. Project contract is signed with contractor "Ilgın İnşaat İç ve Dış Tic. A.Ş." on 01<sup>st</sup> of March 2013 and the site delivery is made on Friday, 08<sup>th</sup> of March 2013.

Within the scope of project "**Kocaeli Körfezkent Emlak Konutları 3**<sup>rd</sup> **Stage Housing, Social Outfit and Infrastructure Construction with Landscaping Works**" tendered pursuant to Turnkey model, 776 houses and 98 commercial units will be developed. Project contract is signed with contractor "Mustafa Ekşi İnş. San. Tur. Tic. Ltd. Şti. ~ Aydur İnş. Taah. Tic. ve San. Tur. Taş. Hiz. Ltd. Şti. Joint Venture" on 20<sup>th</sup> of March 2013 and the site delivery is made on Monday, 25<sup>th</sup> of March 2013.