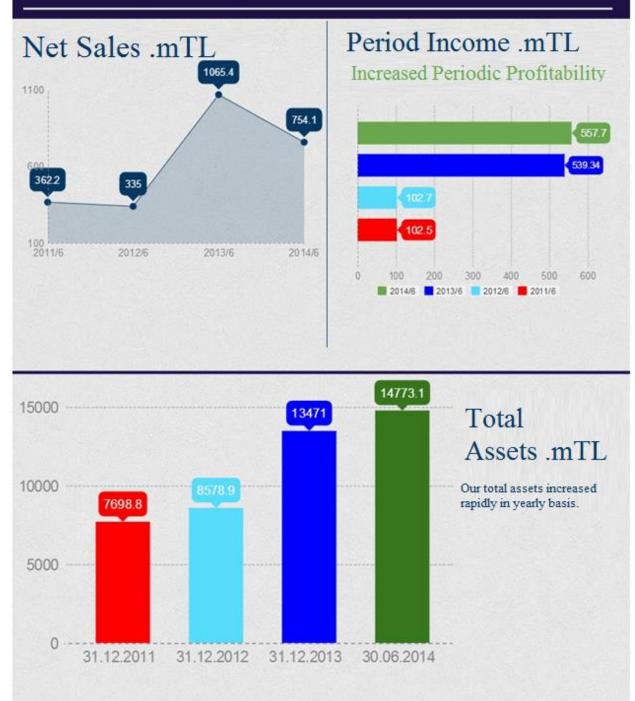

| Basic Financial Data in Yearly Basis |  |
|--------------------------------------|--|
|--------------------------------------|--|

| mn. TL.          | 31.12.2011 | 31.12.2012 | 31.12.2013 | 30.06.2014 |
|------------------|------------|------------|------------|------------|
| Net Sales        | 716,6      | 1.004,6    | 2.331,1    | 754,1      |
| EBITDA           | 255,1      | 529,8      | 1.004,4    | 388,8      |
| EBITDA Margin (9 | %) 35,6    | 52,7       | 43,1       | 51,6       |
| Period Profit    | 228,3      | 523,4      | 1.060,5    | 557,7      |
| Total Assets     | 7.698,8    | 8.578,9    | 13.471,0   | 14.773,1   |
| Equity Capital   | 3.987,5    | 4.392,3    | 8.353,6    | 8.372,2    |