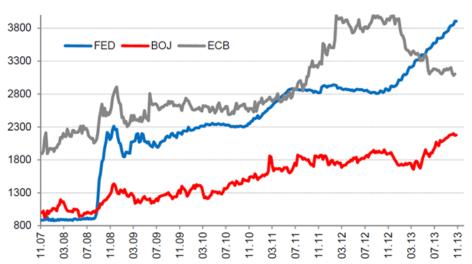

ndia, etc.). The increasing trend in stock exchange markets and local currency values has been observed at the second half of March.

Nevertheless, two globally influential central banks, BOJ (Bank of Japan) and ECB (European Central Bank) maintain 'quantitative easing' in order to ensure economic recovery. Moreover, Bank of Japan sets inflation targets and tries to raise the general level of prices to that end. On the other hand, it is stated by European Central Bank Chairman Mr. Dragh on the second half of April that a brand new expansion package is on the agenda in order to increase economic boom.

Leading Central Banks' preferring "monetary expansion" method with similar methods but by different timings is experienced intensively during the post crisis period (between 2009 and 2013).



### Monetary Expansion of Three Leading Central Bank Monetary Expansion (mn. US \$)

Resource: Bloomberg FED: Federal Reserve Bank of the US ECB: European Central Bank

BOJ: Bank of Japan

Transition period seems to be still valid for 2014 for global economy; however, geo-political risks have increased considerably in last six months. The Russian-Ukrainian issue and developments in the Middle East bring out potential risks both in economic and politic manners. Therefore such risks should be followed carefully in terms of asset pricing and global economy in the second half of 2014.

In recent years, Central Bank of Republic of Turkey (CBRT) has more responsibility about prices and financial consistency, as well as economic growth, in line with the changes in its job definition. Pursuant t