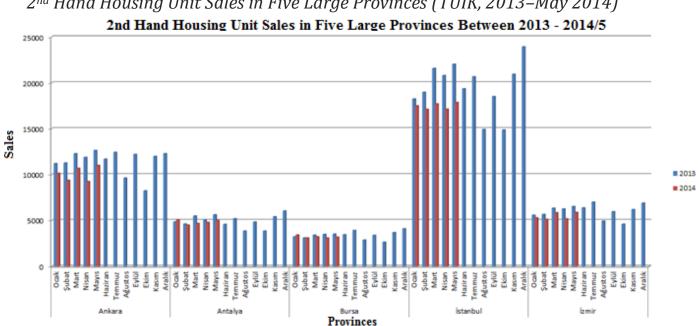

rst sales by 9.215 sales (21,6%). While Ankara is the second by 4.028 sales, Izmir is the third by 2.230 sales.



Housing Unit Sales (According to the statistics of Turkish Statistics Institute), 2013-2014

2<sup>nd</sup> hand sales is another important indicator for housing unit sales. It should be noticed that demand is higher for markets with high second hand sales and high liquidity and it also affects second hand sales positively. When last 17 months are considered; it is possible to claim that adequate number of second hand sales is seen at five large provinces (although there is a slight decrease in sales). So it can be stated that the comparative decrease in first hand sales results from the increase in interest rates (which decreased recently) and increase in second hand sales.



2<sup>nd</sup> Hand Housing Unit Sales in Five Large Provinces (TUIK, 2013–May 2014)

In Turkey there have been 568.985 housing unit sales between January and June of 2013; of which 245.385 units were sold by mortgage, the rest were sold by other means. The housing unit sales between January and June of 2014 became 524.776 of which 165.806 were sold by mortgage and 358.970 were sold by other means. The reason for decrease in mortgage sales and increase in other type of sales is the increase in interest rates and foreign currencies. The similar situation is valid for all three provinces where the sales are actualized intensively.

|          | (Detween juntary and june of 2010) juntary and june of 2011) |        |          |                     |        |        |  |  |  |
|----------|---