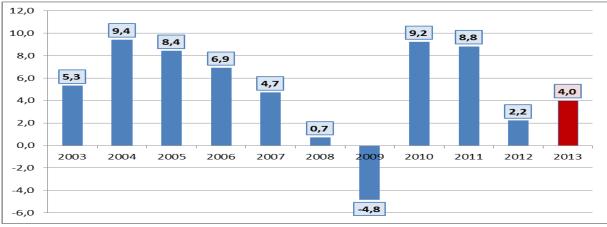

as of 2014, it is not possible to mention the same situation for EU and Japanese economies.

Due to incalculability in global economy, growth estimations for 2014 and 2015 are revised frequently. However, the most significant point in revisions is that while negative changes are made for developed countries (excluding USA), positive changes are made for Turkey and other developing countries. This can be seen on the statement dated 23<sup>rd</sup> of June of the World Bank which increased growth rate estimation for Turkey to 3,5% from 2,4%.1

Turkish economy still preserves its durable structure against both internal and external fluctuations. The most typical indicator for this is seen at growth rates and Turkey preferred sustainable and controlled growth to rapid growth in this period.



### Annual Growth Rates of Turkey

Resource: Turkish Statistics Institute

<sup>&</sup>lt;sup>1</sup> Hürriyet Newspaper, June 23, 2014 p.4

Turkey is one of the countries which overcome crisis most rapidly and which are least affected by uncertainties due to global economic crisis. Average annual growth between 2003 and 2013 is 5%. The growth rate of Turkish economy within the first quarter of 2014 is 4,3%.

Although growth rate of Turkey is very good compared to the averages of the world, it is decided to reduce the growth rate gradually as of 2013 by monetary and financial policy decisions taken in parallel with problems which may arise due to rapid growth and changes in global conjuncture. A controlled growth policy is followed due to the problems (for example resource need, possible