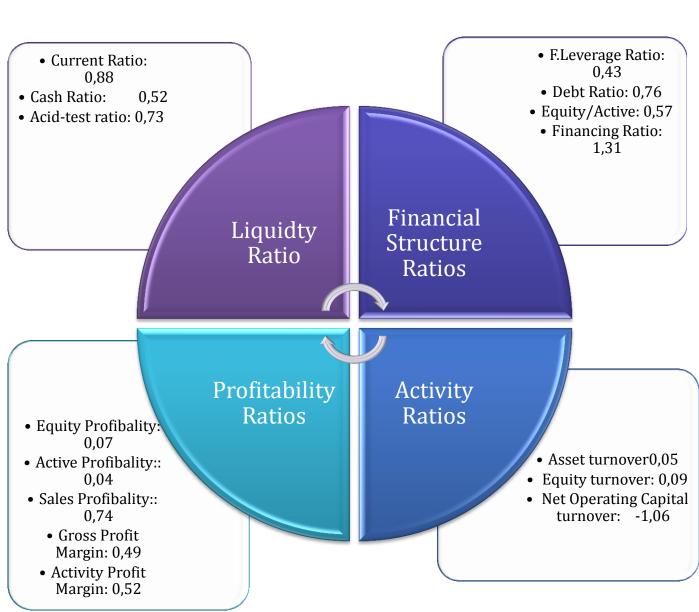

onut.com.tr                                                |  |  |  |  |









| Basic Financial Data in Yearly Basis |  |
|--------------------------------------|--|
|--------------------------------------|--|

| mn. TL.          | 31.12.2011 | 31.12.2012 | 31.12.2013 | 30.06.2014 |
|------------------|------------|------------|------------|------------|
| Net Sales        | 716,6      | 1.004,6    | 2.331,1    | 754,1      |
| EBITDA           | 255,1      | 529,8      | 1.004,4    | 388,8      |
| EBITDA Margin (9 | %) 35,6    | 52,7       | 43,1       | 51,6       |
| Period Profit    | 228,3      | 523,4      | 1.060,5    | 557,7      |
| Total Assets     | 7.698,8    | 8.578,9    | 13.471,0   | 14.773,1   |
| Equity Capital   | 3.987,5    | 4.392,3    | 8.353,6    | 8.372,2    |



Financial Ratios

### STRATEGY OF EMLAK KONUT

| FOCUSING ON MIDDLE and UPPER-<br>MIDDLE INCOME GROUPS    | <ul> <li>Making use of existing demographical tendencies such as economic urbanization in Turkey</li> <li>Continuing to develop housing units for middle and uppermiddle income groups</li> <li>Investing in developing regions</li> </ul>                                                                                                             |  |
|----------------------------------------------------------|------------------------------------------------------------------------------------------------------------------------------------------------------------------------------------------------------------------------------------------------------------------------------------------