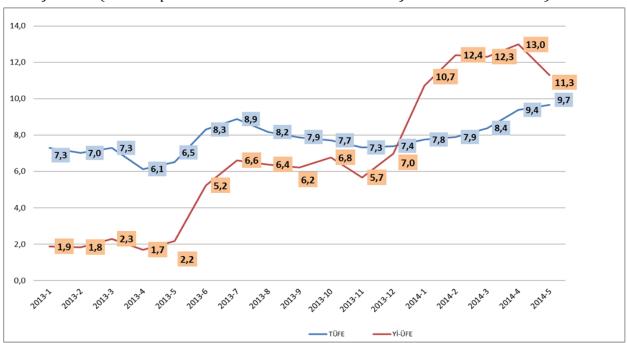

Within the scope of project **"Istanbul Sultanbeyli Emlak Konutları Housing and Infrastructure Construction Works with Landscaping"**, tendered pursuant to Emlak Konut Real Estate Investment Company Turnkey Model, 436 housing units will be developed. Project contract is signed with contractor "Ilgın İnşaat İç ve Dış Tic. A.Ş." on 01<sup>st</sup> of March 2013 and the site delivery is made on Friday, 08<sup>th</sup> of March 2013.

Within the scope of project "**Kocaeli Körfezkent Emlak Konutları 3**<sup>rd</sup> **Stage Housing, Social Outfit and Infrastructure Construction with Landscaping Works**" tendered pursuant to Turnkey model, 776 houses and 98 commercial units will be developed. Project contract is signed with contractor "Mustafa Ekşi İnş. San. Tur. Tic. Ltd. Şti. ~ Aydur İnş. Taah. Tic. ve San. Tur. Taş. Hiz. Ltd. Şti. Joint Venture" on 20<sup>th</sup> of March 2013 and the site delivery is made on Monday, 25<sup>th</sup> of March 2013.