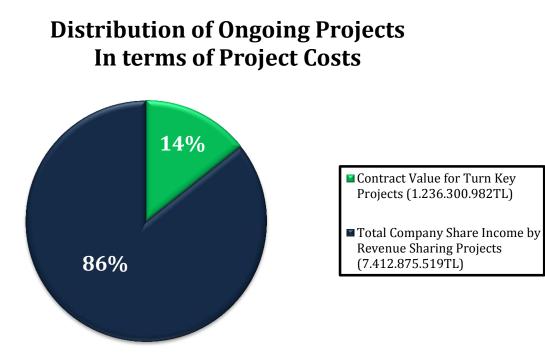

### **Project Status Charts**

\* The figures are in billion TL. Please note that past performance do not indicate future performance.

|    |                                | Completed Revenue Sh                        | aring Model   | Projects |                                   |
|----|--------------------------------|---------------------------------------------|---------------|----------|-----------------------------------|
| No | NAME OF THE PROJECT            | VALUE TAKEN AS BASIS FOR<br>THE TENDER (TL) | TCSI (TL)     | CSIR(%)  | AT THE END OF THE<br>PROJECT (TL) |
| 1  | ATAŞEHİR RESIDENCE             | 3.519.000                                   | 10.255.000    | 32,53    | 18.181.734                        |
| 2  | KENTPLUS ATAŞEHİR              | 72.748.200                                  | 131.100.000   | 33,61    | 179.475.009                       |
| 3  | IDEALISTKENT                   | 36.600.740                                  | 38.100.000    | 31,75    | 96.143.402                        |
| 4  | AVRUPA TEM KONUTLARI           | 162.344.327                                 | 186.000.000   | 30,00    | 216.075.517                       |
| 5  | KÖRFEZKENT 1.ETAP              | 11.380.501                                  | 15.253.903    | 16,00    | 17.260.313                        |
| 6  | UPHILL COURT ATAŞEHİR          | 57.076.350                                  | 136.400.000   | 34,10    | 207.875.855                       |
| 7  | MY WORLD ATAŞEHİR              | 127.236.476                                 | 311.850.000   | 38,50    | 531.870.815                       |
| 8  | SOYAK MAVİŞEHİR                | 43.600.000                                  | 51.600.000    | 24,00    | 94.915.970                        |
| 9  | NOVUS RESIDENCE                | 16.408.600                                  | 57.750.000    | 55,00    | 115.760.305                       |
| 10 | MISSTANBUL                     | 56.779.661                                  | 112.050.000   | 41,50    | 157.780.977                       |
| 11 | KENTPLUS MİMARSİNAN            | 9.732.640                                   | 42.120.000    | 35,10    | 54.717.096                        |
| 12 | EMLAK KONUT PELİKAN<br>PROJESİ | 20.849.150                                  | 67.515.000    | 38,58    | 87.123.867                        |
| 13 | ÇERKEZKÖY DREAMCITY            | 3.990.647                                   | 10.065.000    | 30,50    | 13.624.442                        |
| 14 | BİZİMEVLER 2                   | 48.686.587                                  | 48.750.000    | 33,00    | 54.270.185                        |
| 15 | ERGENE VADİSİ                  | 23.935.426                                  | 31.000.000    | 25,00    | 42.405.496                        |
| 16 | SPRADON QUARTZ                 | 75.291.059                                  | 88.520.000    | 41,00    | 131.118.805                       |
| 17 | İZMİR MAVİŞEHİR 5.ETAP         | 25.145.000                                  | 27.001.000    | 31,00    | 29.434.971                        |
| 18 | MERKEZ KAYAŞEHİR               | 29.440.000                                  | 32.000.000    | 32,00    | 40.273.717                        |
| 19 | ELITE CITY                     | 54.896.071                                  | 56.000.000    | 35,00    | 71.317.909                        |
| 20 | MY WORLD EUROPE                | 179.089.192                                 | 228.018.000   | 30,50    | 305.449.312                       |
| 21 | PARKYAŞAM MAVİŞEHİR            | 51.186.000                                  | 60.000.000    | 25,00    | 76.168.663                        |
| 22 | AVRUPA KONUTLARI<br>ATAKENT 3  | 240.000.000                                 | 264.000.000   | 30,00    | 279.524.564                       |
| 23 | SPRADON VADİ                   | 50.291.820                                  | 50.310.000    | 26,00    | 61.770.244                        |
| 24 | BULVAR 216*                    | 10.860.000                                  | 52.200.000    | 36,00    | 56.880.000                        |
| 25 | 1STANBUL                       | 102.555.962                                 | 105.000.000   | 30,00    | 154.434.905                       |
| 26 | ŞEHRİZAR KONAKLARI             | 105.535.000                                 | 137.700.000   | 50,00    | 225.371.578                       |
| 27 | VARYAP MERIDIAN                | 214.793.710                                 | 338.189.000   | 44,15    | 446.569.757                       |
| 28 | MY TOWERLAND                   | 42.000.000                                  | 107.019.000   | 47,00    | 234.766.505                       |
| 29 | SOYAK PARK APARTS/<br>EVOSTAR  | 72.904.525                                  | 102.312.000   | 26,10    | 102.312.000                       |
|    |                                | 1.948.876.644                               | 2.898.077.903 |          | 4.102.873.913                     |
|    | Weighted Aver                  | rage of Company Share Income (              | %)            | 34,35    |                                   |

 $\ast$  Bulvar 216 project is completely sold in present situation.

|       | Tendered Revenue Sharing Model Projects    |                                                |               |                      |                              |  |
|-------|--------------------------------------------|------------------------------------------------|---------------|----------------------|------------------------------|--|
| No    | NAME OF THE PROJECT                        | VALUE TAKEN AS<br>BASIS FOR THE<br>TENDER (TL) | TCSI (TL)     | CSIR(%)              | Order By<br>Contract<br>Date |  |
| 1     | KUASAR İSTANBUL (LİKÖR FABRİKASI)          | 237.485.823                                    | 415.750.000   | 50,00                | Before 2012                  |  |
| 2     | SARPHAN FINANS PARK                        | 51.786.200                                     | 61.500.000    | 37,50                | Before 2012                  |  |
| 3     | BATIŞEHİR                                  | 351.665.405                                    | 424.000.000   | 32,00                | Before 2012                  |  |
| 4     | METROPOL ISTANBUL                          | 290.998.144                                    | 500.971.500   | 43,15                | Before 2012                  |  |
| 5     | AĞAOĞLU MASLAK 1453 İSTANBUL               | 604.940.000                                    | 1.153.750.000 | 35,50                | Before 2012                  |  |
| 6     | EVORA ISTANBUL & EVORA ISTANBUL<br>MARMARA | 97.683.368                                     | 317.503.000   | 32,00                | Before 2012                  |  |
| 7     | DUMANKAYA MIKS                             | 37.590.590                                     | 82.502.500    | 30,50                | Before 2012                  |  |
| Subto | otal for 2011 and previous years           | 1.672.149.530                                  | 2.955.977.000 | Multiplier<br>Effect | 1,77                         |  |
| 8     | BAHÇETEPE İSTANBUL                         | 110.649.748                                    | 165.100.000   | 26,00                | 2012                         |  |
| 9     | КÖҮ                                        | 252.910.000                                    | 475.687.500   | 32,25                | 2012                         |  |
| Subto | otal for 2012                              | 363.559.748                                    | 640.787.500   | Multiplier<br>Effect | 1,76                         |  |
| 10    | ISTMARİNA                                  | 214.045.000                                    | 534.000.000   | 40,00                | 2013                         |  |
| 11    | BULVAR İSTANBUL                            | 128.386.000                                    | 202.440.000   | 28,00                | 2013                         |  |
| 12    | NİDAKULE ATAŞEHİR                          | 63.551.681                                     | 190.231.000   | 36,20                | 2013                         |  |
| 13    | AVRUPA KONUTLARI TEM 2                     | 61.800.000                                     | 105.600.000   | 30,00                | 2013                         |  |
| 14    | AVCILAR KAPADIK                            | 80.810.000                                     | 148.400.000   | 28,00                | 2013                         |  |
| 15    | FATİH YEDIKULE *                           | 67.915.000                                     | 105.968.270   | 35,01                | 2013                         |  |
| 16    | SEYRANŞEHİR                                | 23.170.000                                     | 51.520.000    | 28,00                | 2013                         |  |
| 17    | KAYABAŞI 3. ETAP *                         | 97.500.000                                     | 188.760.000   | 25,26                | 2013                         |  |
| 18    | BAHÇEKENT FLORA                            | 55.245.000                                     | 80.832.000    | 26,00                | 2013                         |  |
| Subto | otal for 2013                              | 792.422.681                                    | 1.607.751.270 | Multiplier<br>Effect | 2,03                         |  |
| 19    | ZEYTİNBURNU, KAZLIÇEŞME *                  | 725.700.000                                    | 1.568.800.000 | 37,00                | 2014                         |  |
| 20    | KAYABAŞI 4. ETAP *                         | 124.615.000                                    | 420.000.000   | 30,00                | 2014                         |  |
| 21    | HOŞDERE 3.ETAP *                           | 63.698.214                                     | 156.520.000   | 26,00                | 2014                         |  |
| Subte | otal for 2014                              | 914.013.214                                    | 2.145.320.000 | Multiplier<br>Effect | 2,35                         |  |
| тот   | AL                                         | 3.742.145.173                                  | 7.349.835.770 | Multiplier<br>Effect | 1,96                         |  |