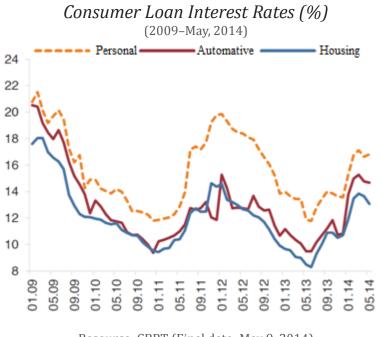

d June of 2013, January and June of 2014)

Resource: TUIK

The change in interest rates can be shown as the most significant reason for change in the number of sales in terms of type of sales. The increase in the market and CBRT interest rates and precautions being taken in order to slow down consumption tendency affected the real estate market.

However, although the number of sales decreased, it can be claimed that the sector is affected slightly since the numbers are above a certain level. Housing companies and contractors are the factors that helped the number remain above this level by making arrangements in loan conditions and profit margins. On the other hand, the demand for projects being actualized by big brands and large companies is still alive when compared to other projects.



Resource: CBRT (Final data: May 9, 2014)

Decreases in both loan interest rates and market interest rates have been seen starting with the second quarter of 2014. CBRT also decreased the interest rates in this period. The monthly loan interest rates have been set under 1% by some of the banks. The most typical reflection of this development is observed by increase in sales in May and June.

When Turkey Housing Price Index (THPI) announced by CBRT is considered, it can be seen that the real (inflation adjusted) price increases are at reasonable levels.



Annual Change Rates in THPI (2011–March, 2014)

Resource: CBRT

While increasing by 12,99% compared to March 2013, THPI real index increased by 4,24% within the same period. One of the most significant points in the increase in real (inf